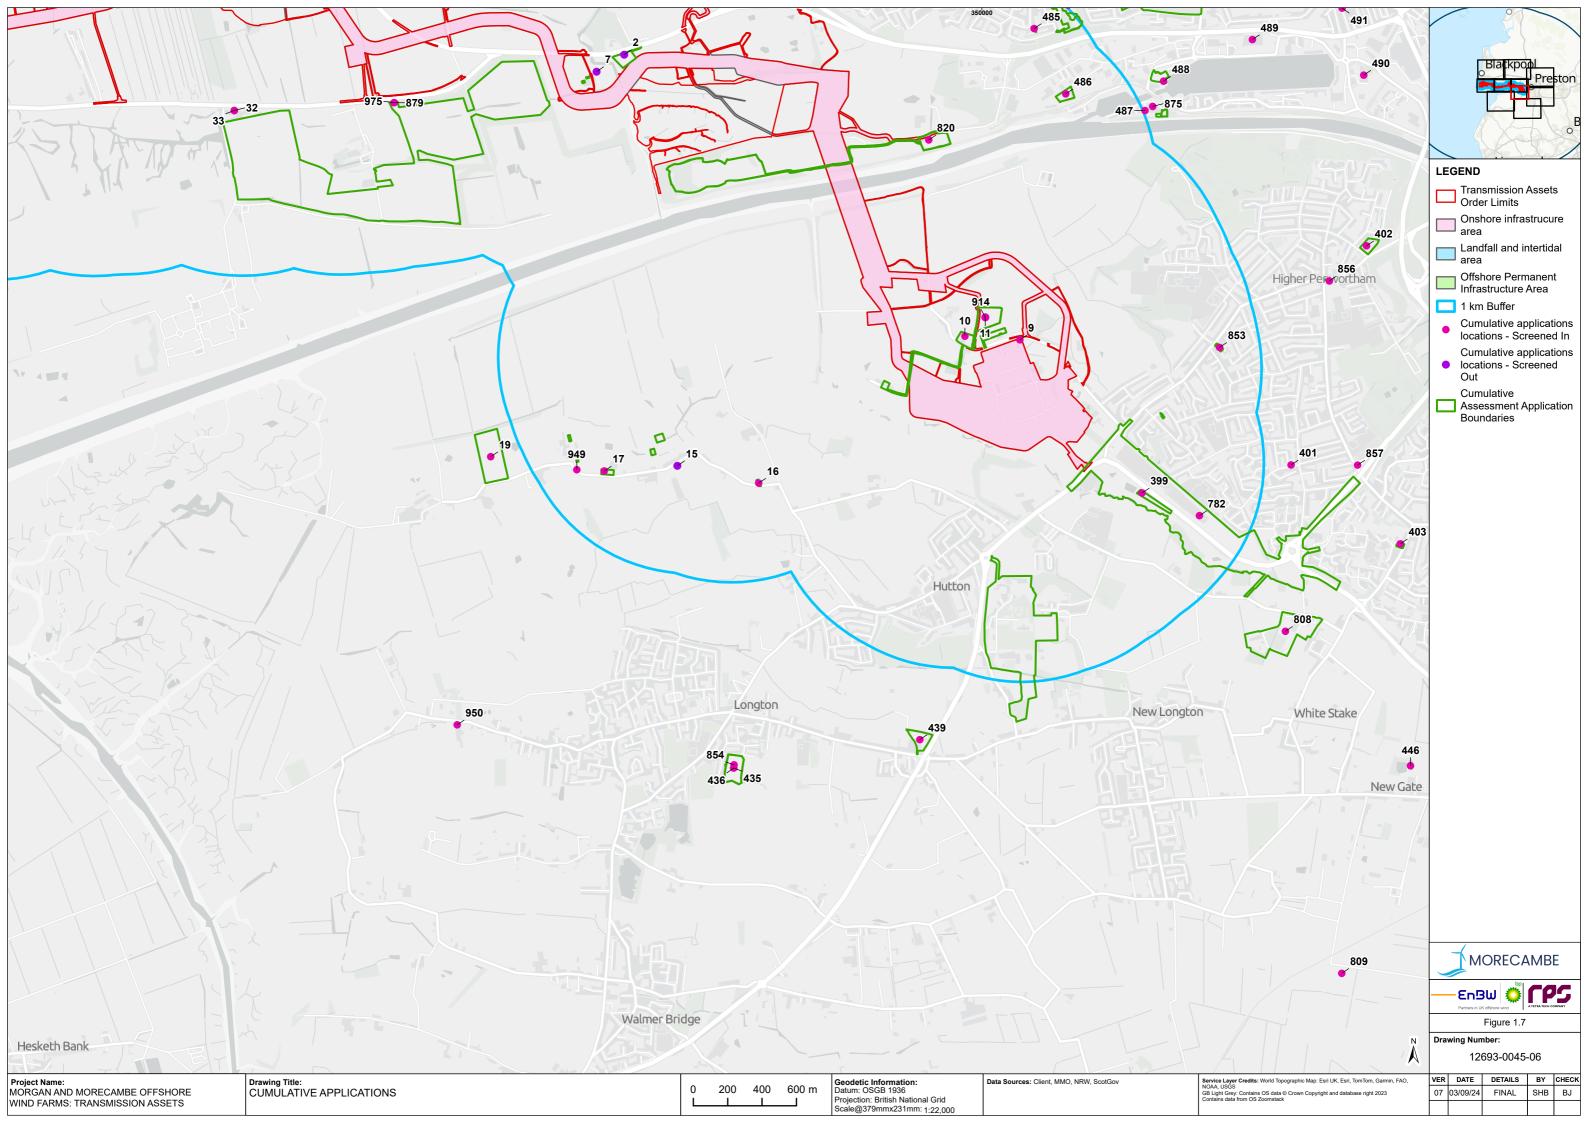

1.3.2.11 The refined long lists identified using the above method are presented in **Appendix A** (offshore) and **Appendix B** (onshore) along with figures showing the location of each projects and plans. This list has been updated periodically during the EIA process (refer to **paragraph 1.1.1.3**), informed by consultation and modelling confirming the extent of ZOIs, and has been finalised for use in this annex in September 2024, however the longlist will continue to be updated through application and examination.