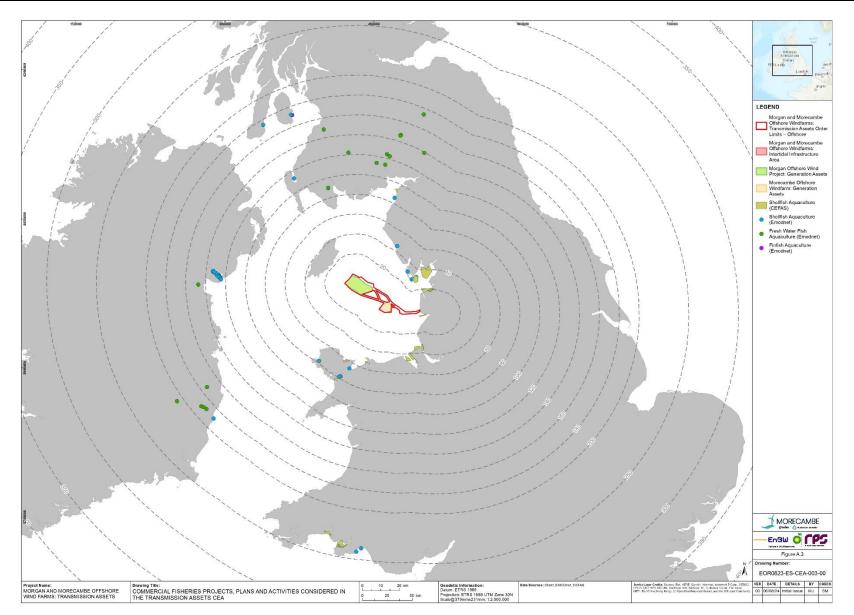

1.3.2.11 The refined long lists identified using the above method are presented in **Appendix A** (offshore) and **Appendix B** (onshore) along with figures showing the location of each projects and plans. This list has been updated periodically during the EIA process (refer to **paragraph 1.1.1.3**), informed by consultation and modelling confirming the extent of ZOIs, and has been finalised for use in this annex in September 2024, however the longlist will continue to be updated through application and examination.