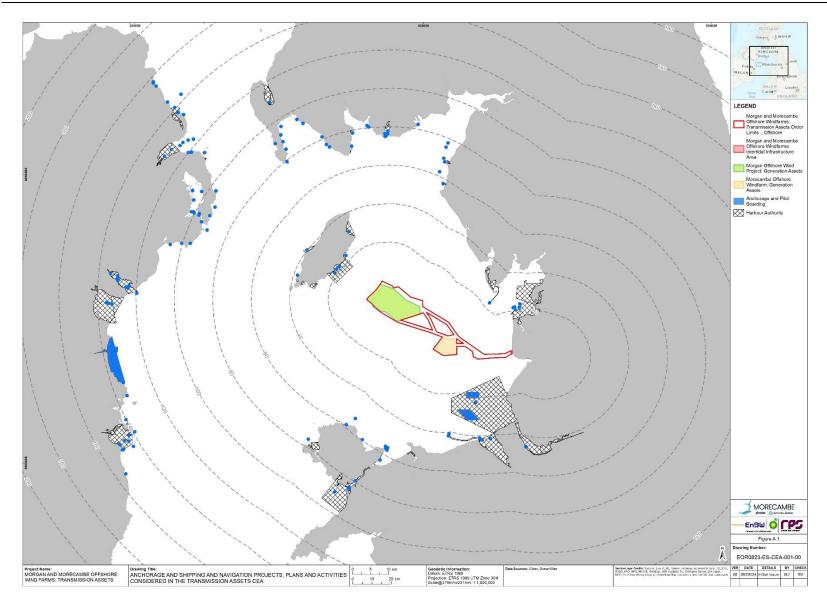

1.3.2.11 The refined long lists identified using the above method are presented in **Appendix A** (offshore) and **Appendix B** (onshore) along with figures showing the location of each projects and plans. This list has been updated periodically during the EIA process (refer to **paragraph 1.1.1.3**), informed by consultation and modelling confirming the extent of ZOIs, and has been finalised for use in this annex in September 2024, however the longlist will continue to be updated through application and examination.