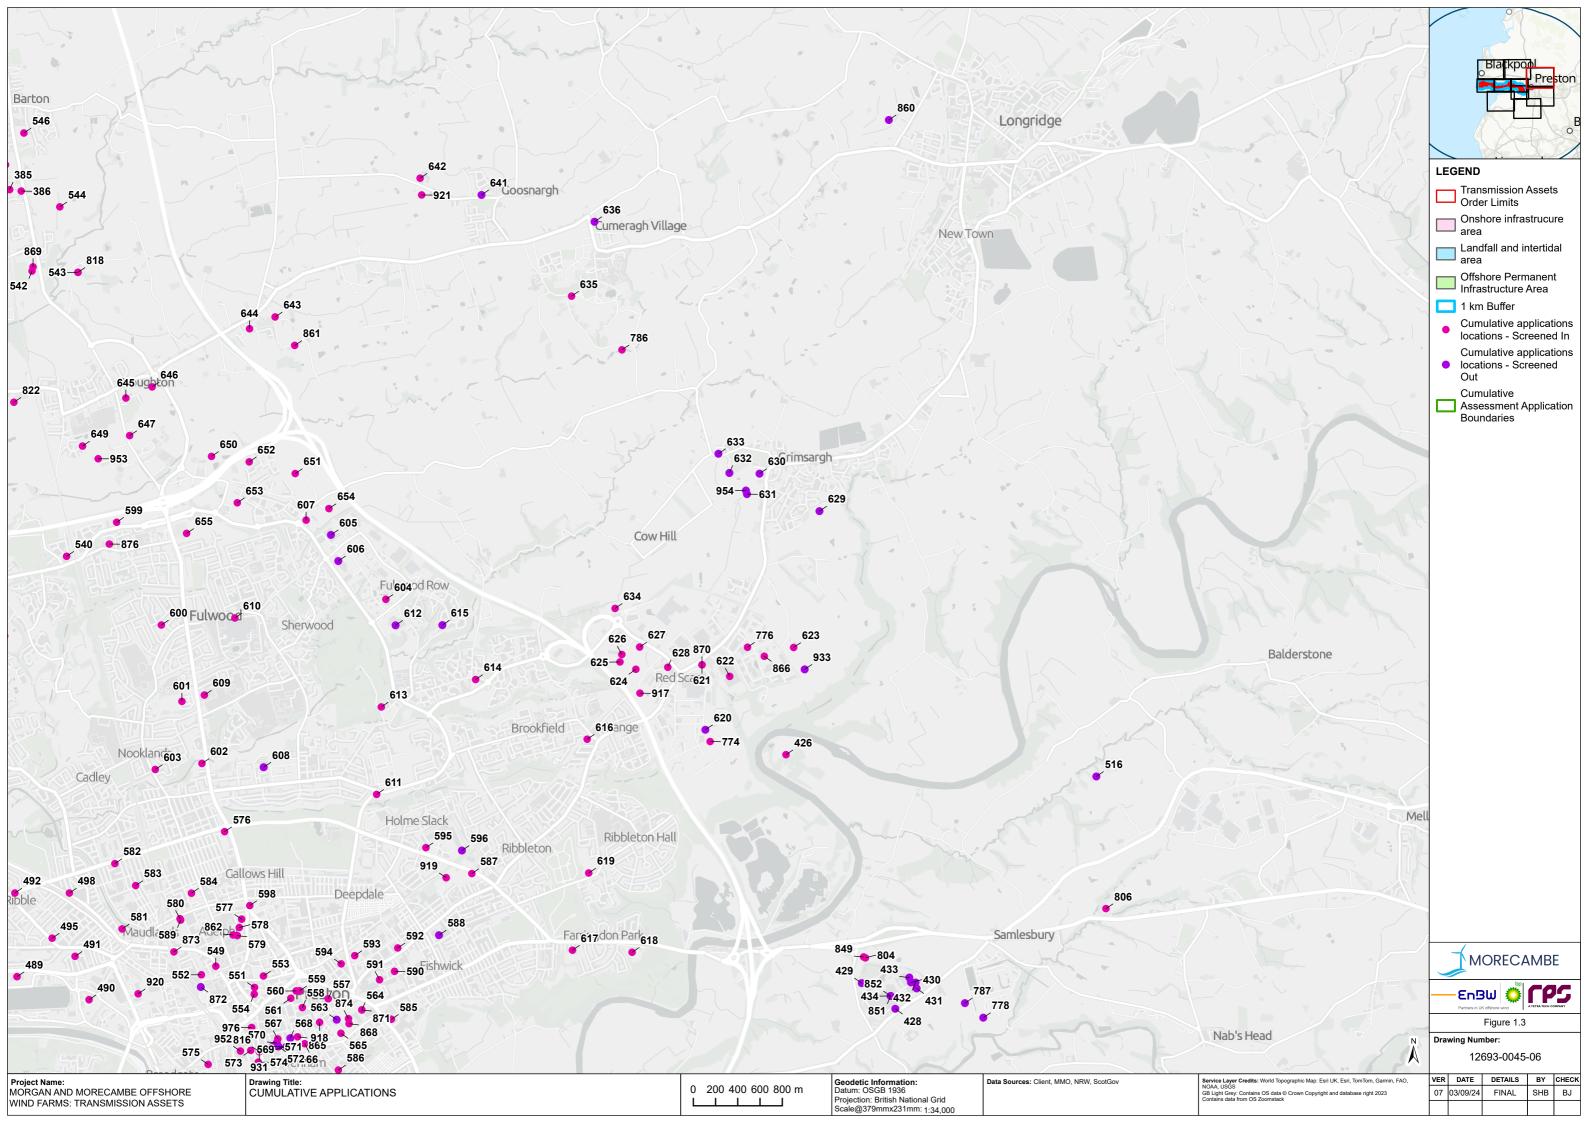

1.3.2.11 The refined long lists identified using the above method are presented in **Appendix A** (offshore) and **Appendix B** (onshore) along with figures showing the location of each projects and plans. This list has been updated periodically during the EIA process (refer to **paragraph 1.1.1.3**), informed by consultation and modelling confirming the extent of ZOIs, and has been finalised for use in this annex in September 2024, however the longlist will continue to be updated through application and examination.