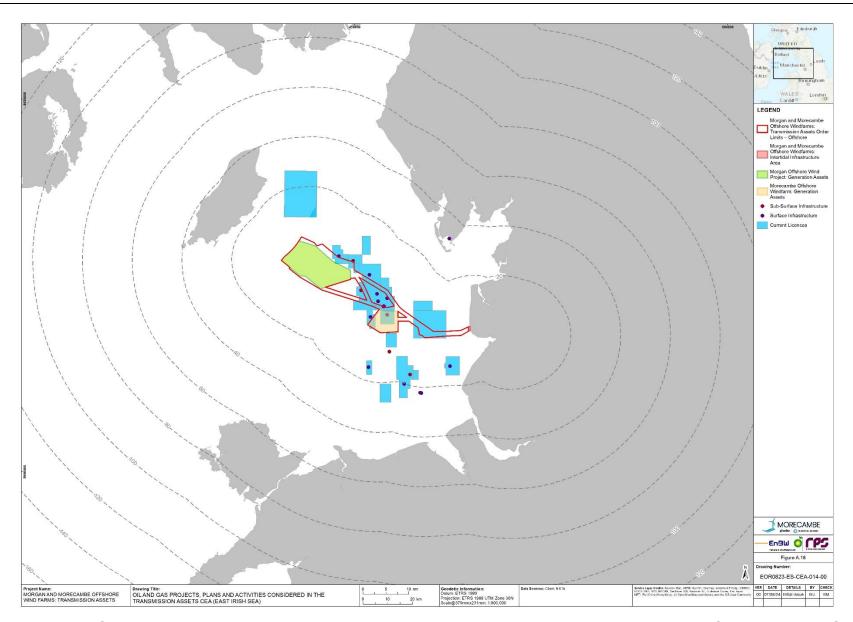

1.3.2.11 The refined long lists identified using the above method are presented in **Appendix A** (offshore) and **Appendix B** (onshore) along with figures showing the location of each projects and plans. This list has been updated periodically during the EIA process (refer to **paragraph 1.1.1.3**), informed by consultation and modelling confirming the extent of ZOIs, and has been finalised for use in this annex in September 2024, however the longlist will continue to be updated through application and examination.