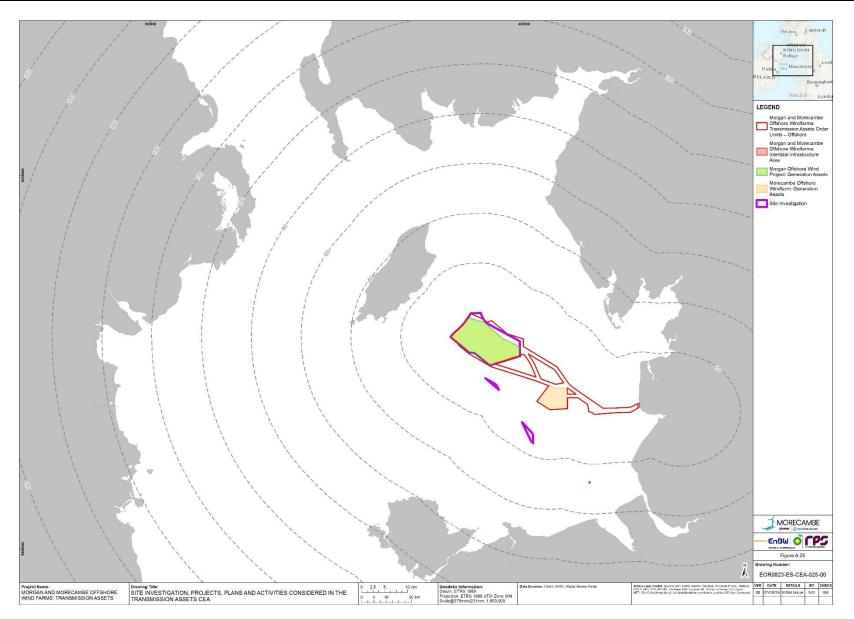

1.3.2.11 The refined long lists identified using the above method are presented in **Appendix A** (offshore) and **Appendix B** (onshore) along with figures showing the location of each projects and plans. This list has been updated periodically during the EIA process (refer to **paragraph 1.1.1.3**), informed by consultation and modelling confirming the extent of ZOIs, and has been finalised for use in this annex in September 2024, however the longlist will continue to be updated through application and examination.