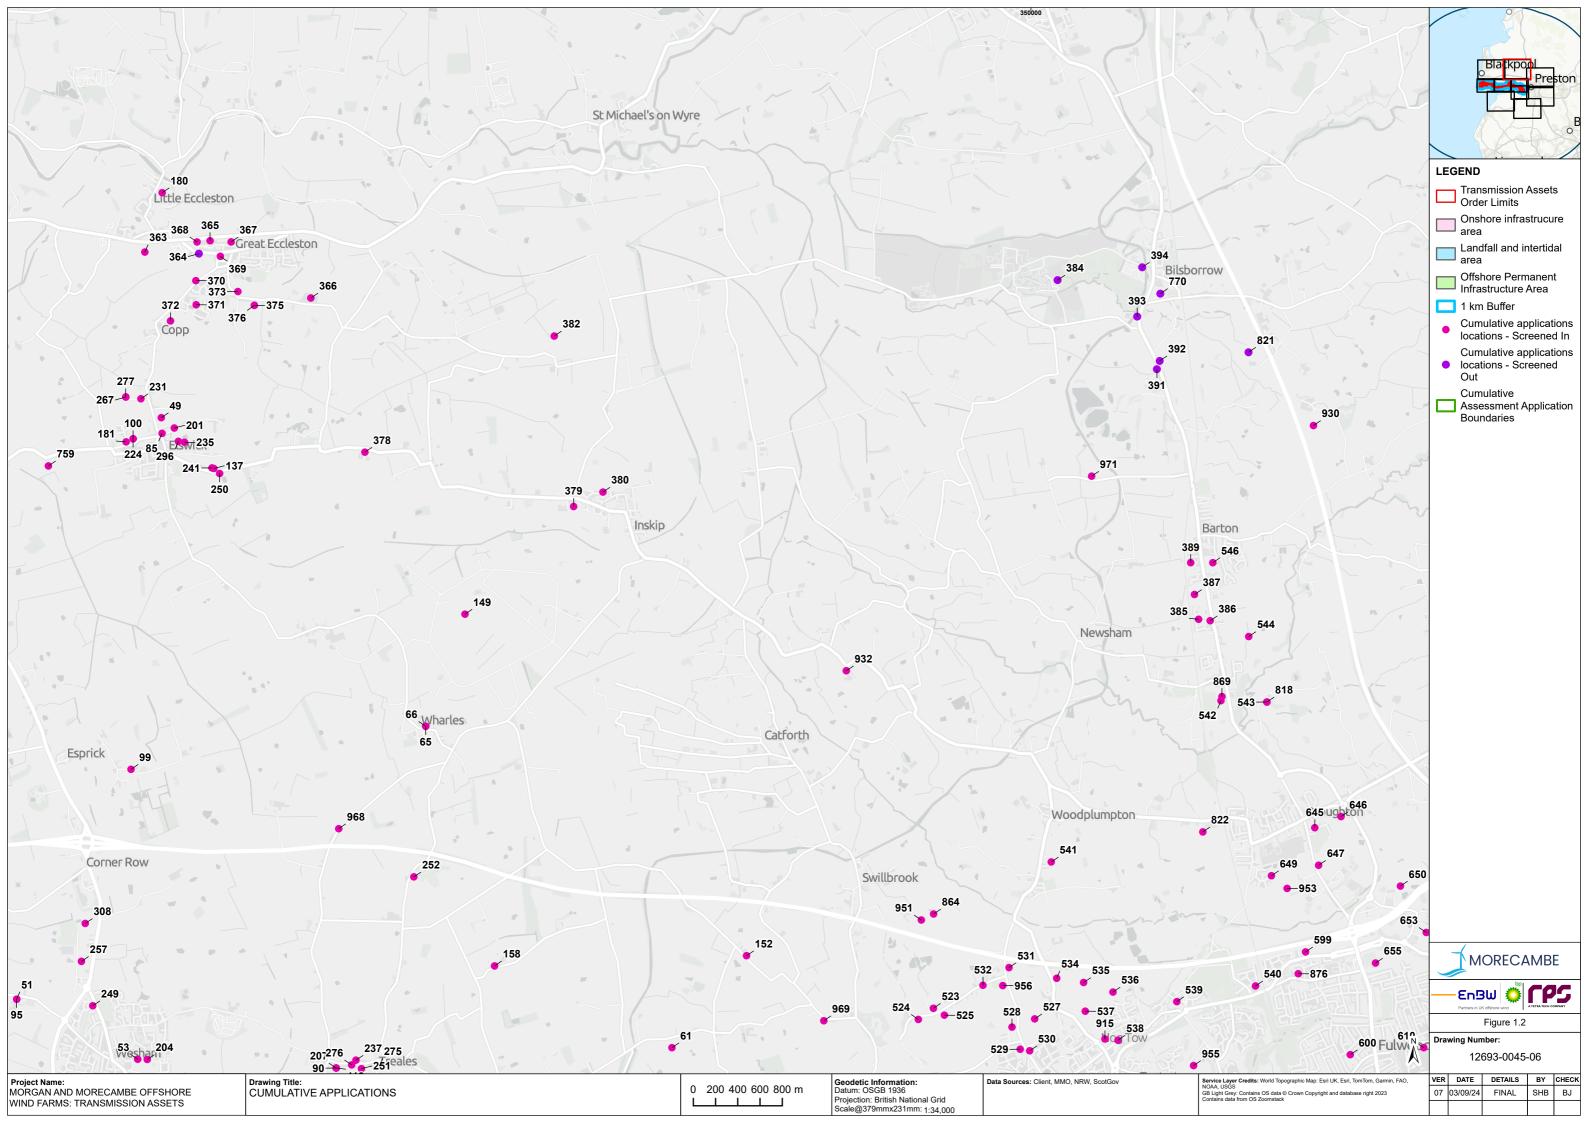

1.3.2.11 The refined long lists identified using the above method are presented in **Appendix A** (offshore) and **Appendix B** (onshore) along with figures showing the location of each projects and plans. This list has been updated periodically during the EIA process (refer to **paragraph 1.1.1.3**), informed by consultation and modelling confirming the extent of ZOIs, and has been finalised for use in this annex in September 2024, however the longlist will continue to be updated through application and examination.