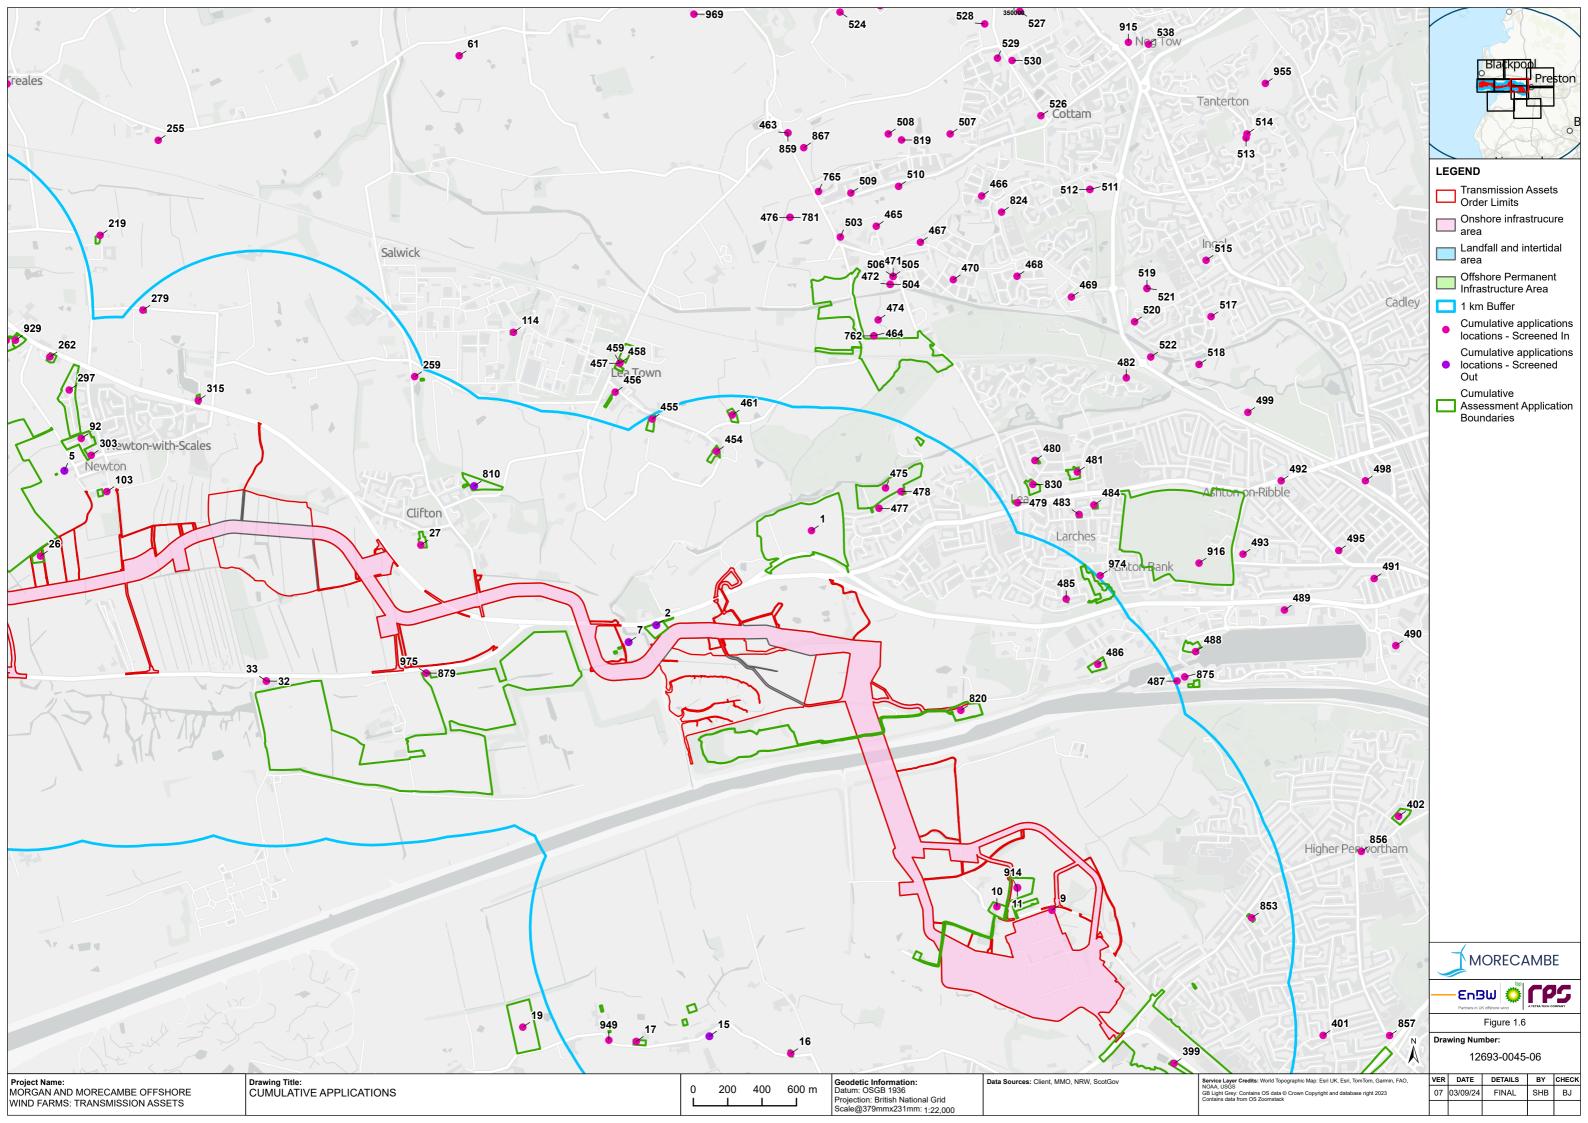

1.3.2.11 The refined long lists identified using the above method are presented in **Appendix A** (offshore) and **Appendix B** (onshore) along with figures showing the location of each projects and plans. This list has been updated periodically during the EIA process (refer to **paragraph 1.1.1.3**), informed by consultation and modelling confirming the extent of ZOIs, and has been finalised for use in this annex in September 2024, however the longlist will continue to be updated through application and examination.