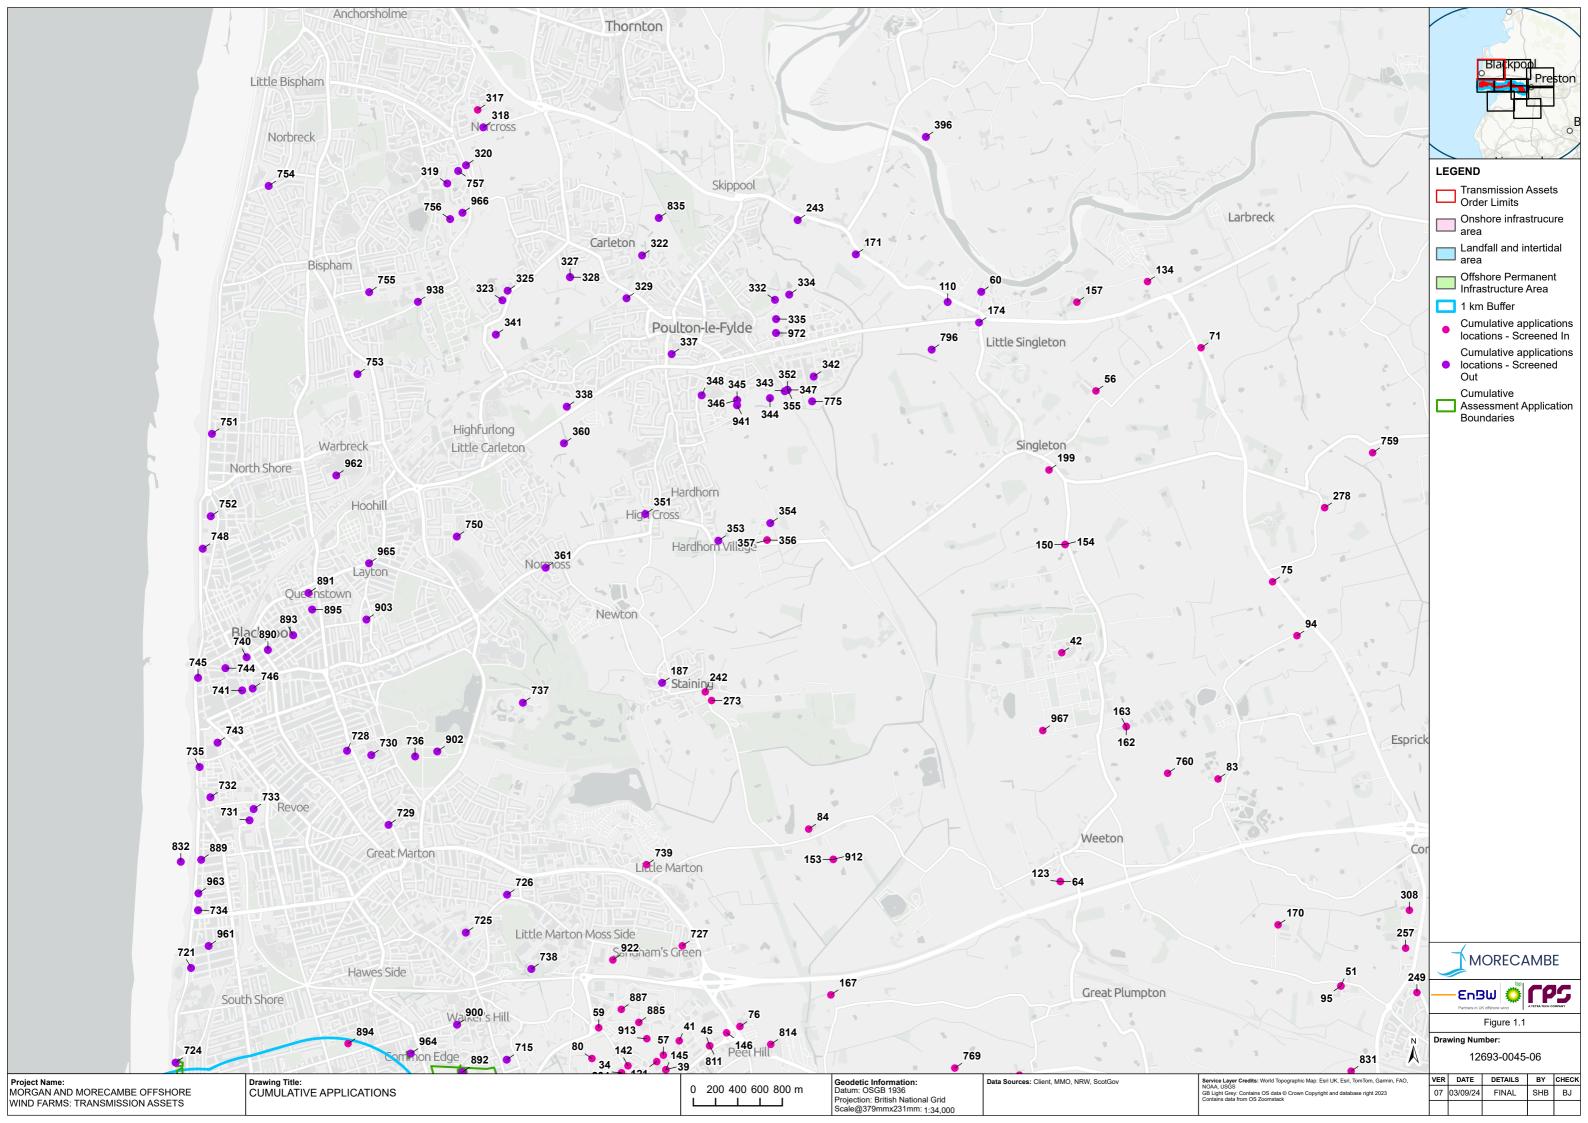

1.3.2.11 The refined long lists identified using the above method are presented in **Appendix A** (offshore) and **Appendix B** (onshore) along with figures showing the location of each projects and plans. This list has been updated periodically during the EIA process (refer to **paragraph 1.1.1.3**), informed by consultation and modelling confirming the extent of ZOIs, and has been finalised for use in this annex in September 2024, however the longlist will continue to be updated through application and examination.