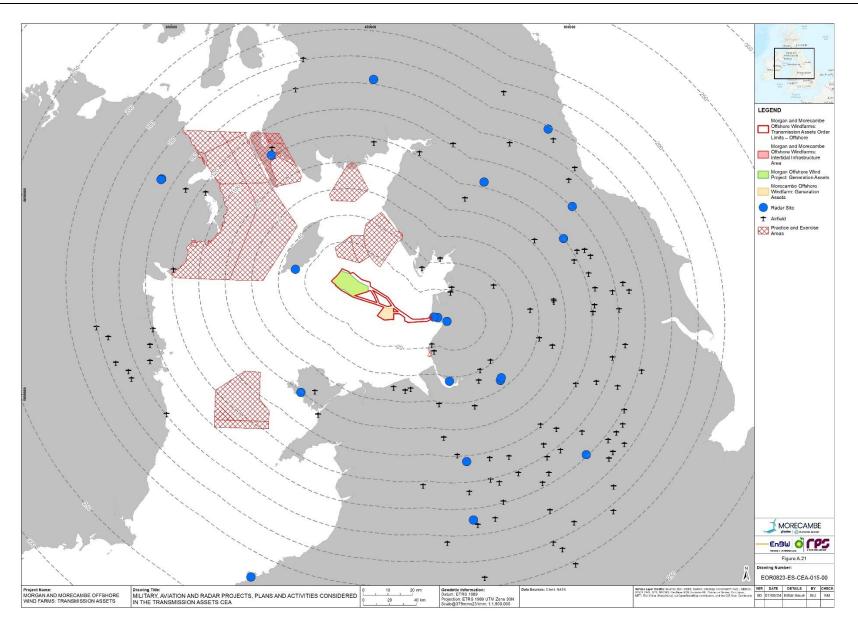

| Topic                                       | ZOI                                                                                                                                                                                                                                                                                                                                                                                                                                                                                                                                       |  |  |
|---------------------------------------------|-------------------------------------------------------------------------------------------------------------------------------------------------------------------------------------------------------------------------------------------------------------------------------------------------------------------------------------------------------------------------------------------------------------------------------------------------------------------------------------------------------------------------------------------|--|--|
| Shipping and navigation                     | Waters of the Irish Sea to the south and east of the Isle of Man (south of 54.5 degrees north and east of 5.0 degrees west).                                                                                                                                                                                                                                                                                                                                                                                                              |  |  |
| Aviation, military and communications       | For obstructions, 40 km from Offshore Order Limits, but a buffer of 100 km for the Offshore Order Limits for radar.                                                                                                                                                                                                                                                                                                                                                                                                                       |  |  |
| Marine archaeology                          | A 2 km buffer from the Offshore Order Limits.                                                                                                                                                                                                                                                                                                                                                                                                                                                                                             |  |  |
| Infrastructure and other users              | A 50 km buffer from the Offshore Order Limits.                                                                                                                                                                                                                                                                                                                                                                                                                                                                                            |  |  |
| Onshore                                     |                                                                                                                                                                                                                                                                                                                                                                                                                                                                                                                                           |  |  |
| Geology, hydrogeology and ground conditions | Within 1 km from the Onshore Order Limits.                                                                                                                                                                                                                                                                                                                                                                                                                                                                                                |  |  |
| Hydrology and flood risk                    | Within 1 km of the onshore substations and 250 metres (m) from the Onshore Order Limits.                                                                                                                                                                                                                                                                                                                                                                                                                                                  |  |  |
| Onshore ecology and nature conservation     | The other proposed development falls within 1 km of the Onshore Order Limits and 2 km of the onshore substations.                                                                                                                                                                                                                                                                                                                                                                                                                         |  |  |
| Onshore and intertidal ornithology          | Within 1 km of the intertidal infrastructure area and Onshore Order Limits.                                                                                                                                                                                                                                                                                                                                                                                                                                                               |  |  |
| Historic environment                        | Within 1 km of the Onshore Order Limits and 5 km of the onshore substations.                                                                                                                                                                                                                                                                                                                                                                                                                                                              |  |  |
| Land use and recreation                     | Within 1 km of the Onshore Order Limits.                                                                                                                                                                                                                                                                                                                                                                                                                                                                                                  |  |  |
| Traffic and transport                       | The selection of projects was based upon those that would generate a material volume of traffic into the study area during the peak construction period of the onshore elements of the Transmission Assets (in 2027). This is based on professional judgement with regards to each sites potential timing for granting of planning consent, discharge of conditions etc, construction period and build out rate, opening year and their change in traffic generation during its build out period to when full occupation may be achieved. |  |  |
| Noise and vibration                         | Within 250 m of the Onshore Order Limits, 1 km of the landfall and 1 km of the onshore substations.                                                                                                                                                                                                                                                                                                                                                                                                                                       |  |  |
| Air quality                                 | Within 500 m of the Onshore Order Limits.                                                                                                                                                                                                                                                                                                                                                                                                                                                                                                 |  |  |
| Landscape and visual impact                 | Within 51 km for Morecambe Offshore Windfarm Generation Assets, within 40 km for onshore windfarms and within 1 km for all other onshore development.                                                                                                                                                                                                                                                                                                                                                                                     |  |  |
| Aviation                                    | The study area includes all land within the Onshore Infrastructure Area, the Intertidal Infrastructure Area and the airspace encompassing an area of 15 km from this boundary.                                                                                                                                                                                                                                                                                                                                                            |  |  |
| Climate change                              | The onshore, intertidal and offshore components of the Transmission Assets The climate change risk study area also covers the Transmission Assets Or Limits.                                                                                                                                                                                                                                                                                                                                                                              |  |  |
| Socio-economics (onshore and offshore)      | Spatial overlap: project is located in close proximity to the Transmission Assets.                                                                                                                                                                                                                                                                                                                                                                                                                                                        |  |  |
|                                             | Temporal overlap: construction and operation and maintenance phases anticipated to overlap.                                                                                                                                                                                                                                                                                                                                                                                                                                               |  |  |
|                                             | Conceptual overlap: energy infrastructure project, therefore effect-receptor pathway overlaps.                                                                                                                                                                                                                                                                                                                                                                                                                                            |  |  |