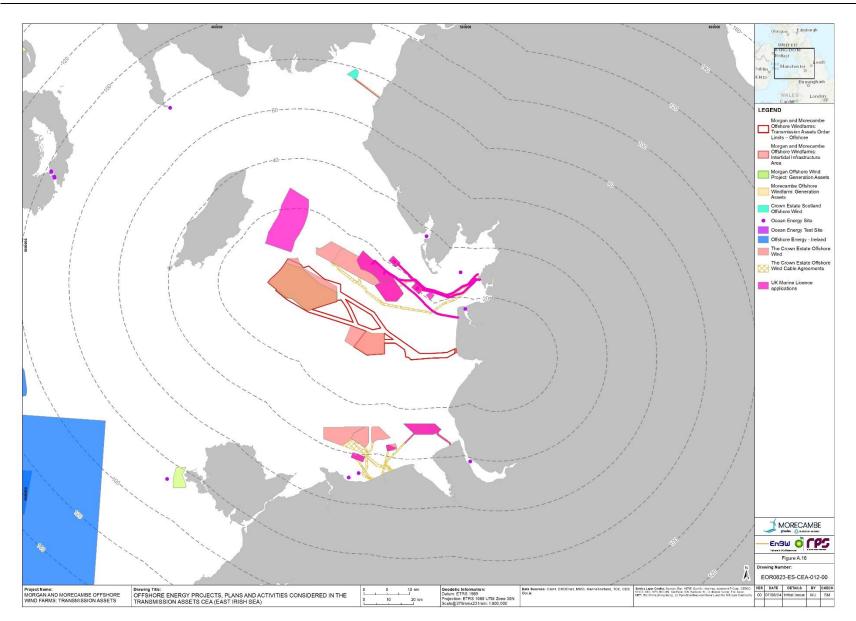

1.3.2.11 The refined long lists identified using the above method are presented in **Appendix A** (offshore) and **Appendix B** (onshore) along with figures showing the location of each projects and plans. This list has been updated periodically during the EIA process (refer to **paragraph 1.1.1.3**), informed by consultation and modelling confirming the extent of ZOIs, and has been finalised for use in this annex in September 2024, however the longlist will continue to be updated through application and examination.