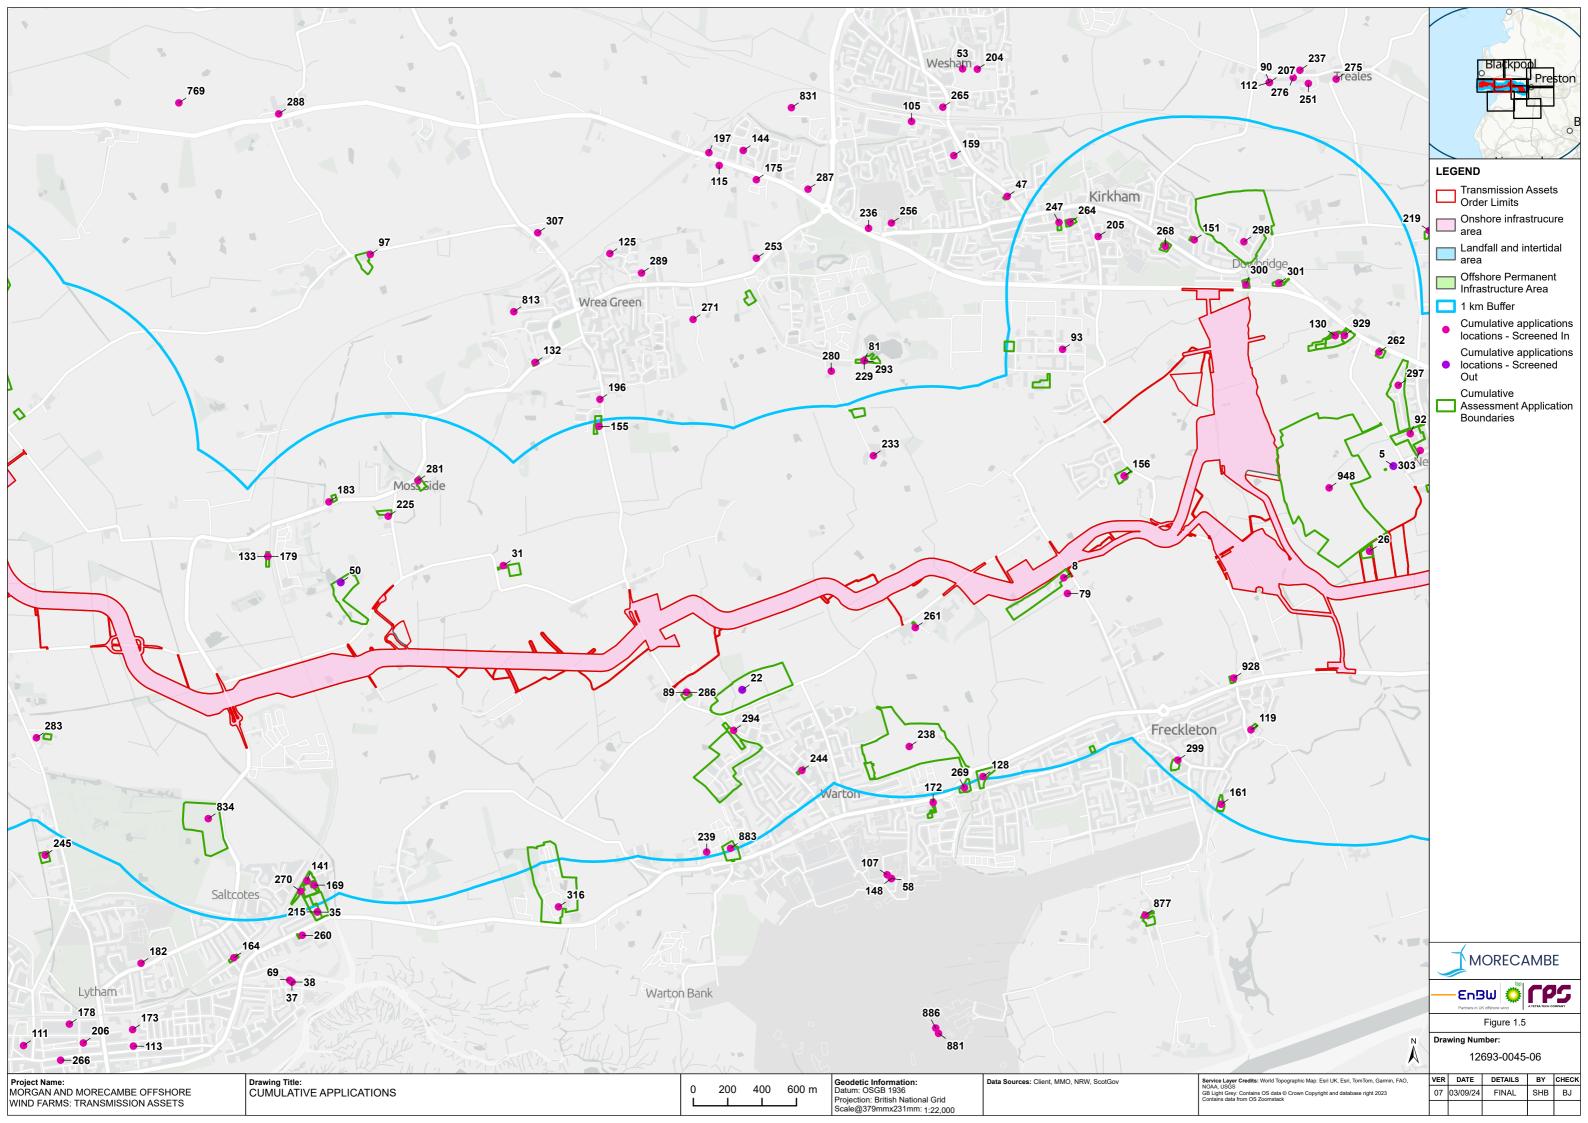

1.3.2.11 The refined long lists identified using the above method are presented in **Appendix A** (offshore) and **Appendix B** (onshore) along with figures showing the location of each projects and plans. This list has been updated periodically during the EIA process (refer to **paragraph 1.1.1.3**), informed by consultation and modelling confirming the extent of ZOIs, and has been finalised for use in this annex in September 2024, however the longlist will continue to be updated through application and examination.