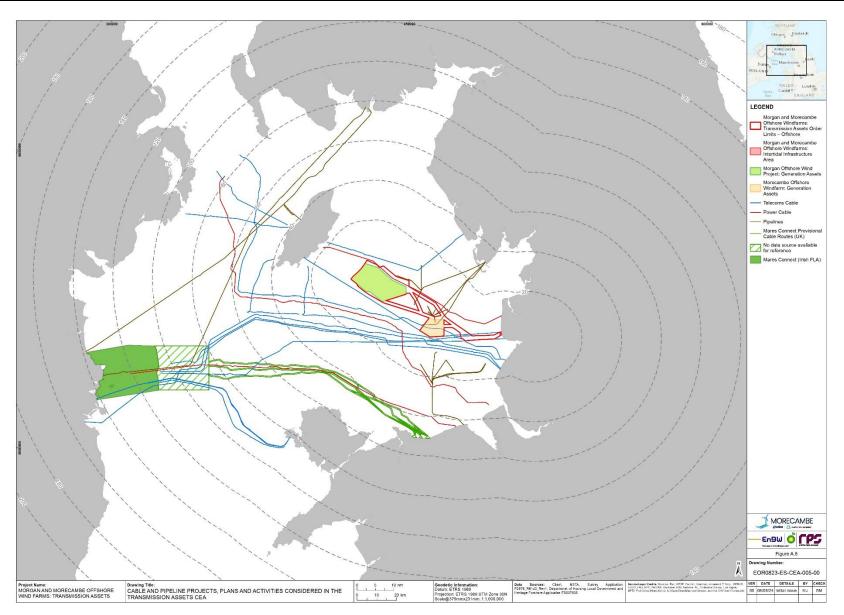

| Topic                                       | ZOI                                                                                                                                                                                                                                                                                                                                                                                                                                                                                                                                       |  |  |
|---------------------------------------------|-------------------------------------------------------------------------------------------------------------------------------------------------------------------------------------------------------------------------------------------------------------------------------------------------------------------------------------------------------------------------------------------------------------------------------------------------------------------------------------------------------------------------------------------|--|--|
| Shipping and navigation                     | Waters of the Irish Sea to the south and east of the Isle of Man (south of 54.5 degrees north and east of 5.0 degrees west).                                                                                                                                                                                                                                                                                                                                                                                                              |  |  |
| Aviation, military and communications       | For obstructions, 40 km from Offshore Order Limits, but a buffer of 100 km for the Offshore Order Limits for radar.                                                                                                                                                                                                                                                                                                                                                                                                                       |  |  |
| Marine archaeology                          | A 2 km buffer from the Offshore Order Limits.                                                                                                                                                                                                                                                                                                                                                                                                                                                                                             |  |  |
| Infrastructure and other users              | A 50 km buffer from the Offshore Order Limits.                                                                                                                                                                                                                                                                                                                                                                                                                                                                                            |  |  |
| Onshore                                     |                                                                                                                                                                                                                                                                                                                                                                                                                                                                                                                                           |  |  |
| Geology, hydrogeology and ground conditions | Within 1 km from the Onshore Order Limits.                                                                                                                                                                                                                                                                                                                                                                                                                                                                                                |  |  |
| Hydrology and flood risk                    | Within 1 km of the onshore substations and 250 metres (m) from the Onshore Order Limits.                                                                                                                                                                                                                                                                                                                                                                                                                                                  |  |  |
| Onshore ecology and nature conservation     | The other proposed development falls within 1 km of the Onshore Order Limits and 2 km of the onshore substations.                                                                                                                                                                                                                                                                                                                                                                                                                         |  |  |
| Onshore and intertidal ornithology          | Within 1 km of the intertidal infrastructure area and Onshore Order Limits.                                                                                                                                                                                                                                                                                                                                                                                                                                                               |  |  |
| Historic environment                        | Within 1 km of the Onshore Order Limits and 5 km of the onshore substations.                                                                                                                                                                                                                                                                                                                                                                                                                                                              |  |  |
| Land use and recreation                     | Within 1 km of the Onshore Order Limits.                                                                                                                                                                                                                                                                                                                                                                                                                                                                                                  |  |  |
| Traffic and transport                       | The selection of projects was based upon those that would generate a material volume of traffic into the study area during the peak construction period of the onshore elements of the Transmission Assets (in 2027). This is based on professional judgement with regards to each sites potential timing for granting of planning consent, discharge of conditions etc, construction period and build out rate, opening year and their change in traffic generation during its build out period to when full occupation may be achieved. |  |  |
| Noise and vibration                         | Within 250 m of the Onshore Order Limits, 1 km of the landfall and 1 km of the onshore substations.                                                                                                                                                                                                                                                                                                                                                                                                                                       |  |  |
| Air quality                                 | Within 500 m of the Onshore Order Limits.                                                                                                                                                                                                                                                                                                                                                                                                                                                                                                 |  |  |
| Landscape and visual impact                 | Within 51 km for Morecambe Offshore Windfarm Generation Assets, within 40 km for onshore windfarms and within 1 km for all other onshore development.                                                                                                                                                                                                                                                                                                                                                                                     |  |  |
| Aviation                                    | The study area includes all land within the Onshore Infrastructure Area, the Intertidal Infrastructure Area and the airspace encompassing an area of 15 km from this boundary.                                                                                                                                                                                                                                                                                                                                                            |  |  |
| Climate change                              | The onshore, intertidal and offshore components of the Transmission Assets The climate change risk study area also covers the Transmission Assets Or Limits.                                                                                                                                                                                                                                                                                                                                                                              |  |  |
| Socio-economics (onshore and offshore)      | Spatial overlap: project is located in close proximity to the Transmission Assets.                                                                                                                                                                                                                                                                                                                                                                                                                                                        |  |  |
|                                             | Temporal overlap: construction and operation and maintenance phases anticipated to overlap.                                                                                                                                                                                                                                                                                                                                                                                                                                               |  |  |
|                                             | Conceptual overlap: energy infrastructure project, therefore effect-receptor pathway overlaps.                                                                                                                                                                                                                                                                                                                                                                                                                                            |  |  |