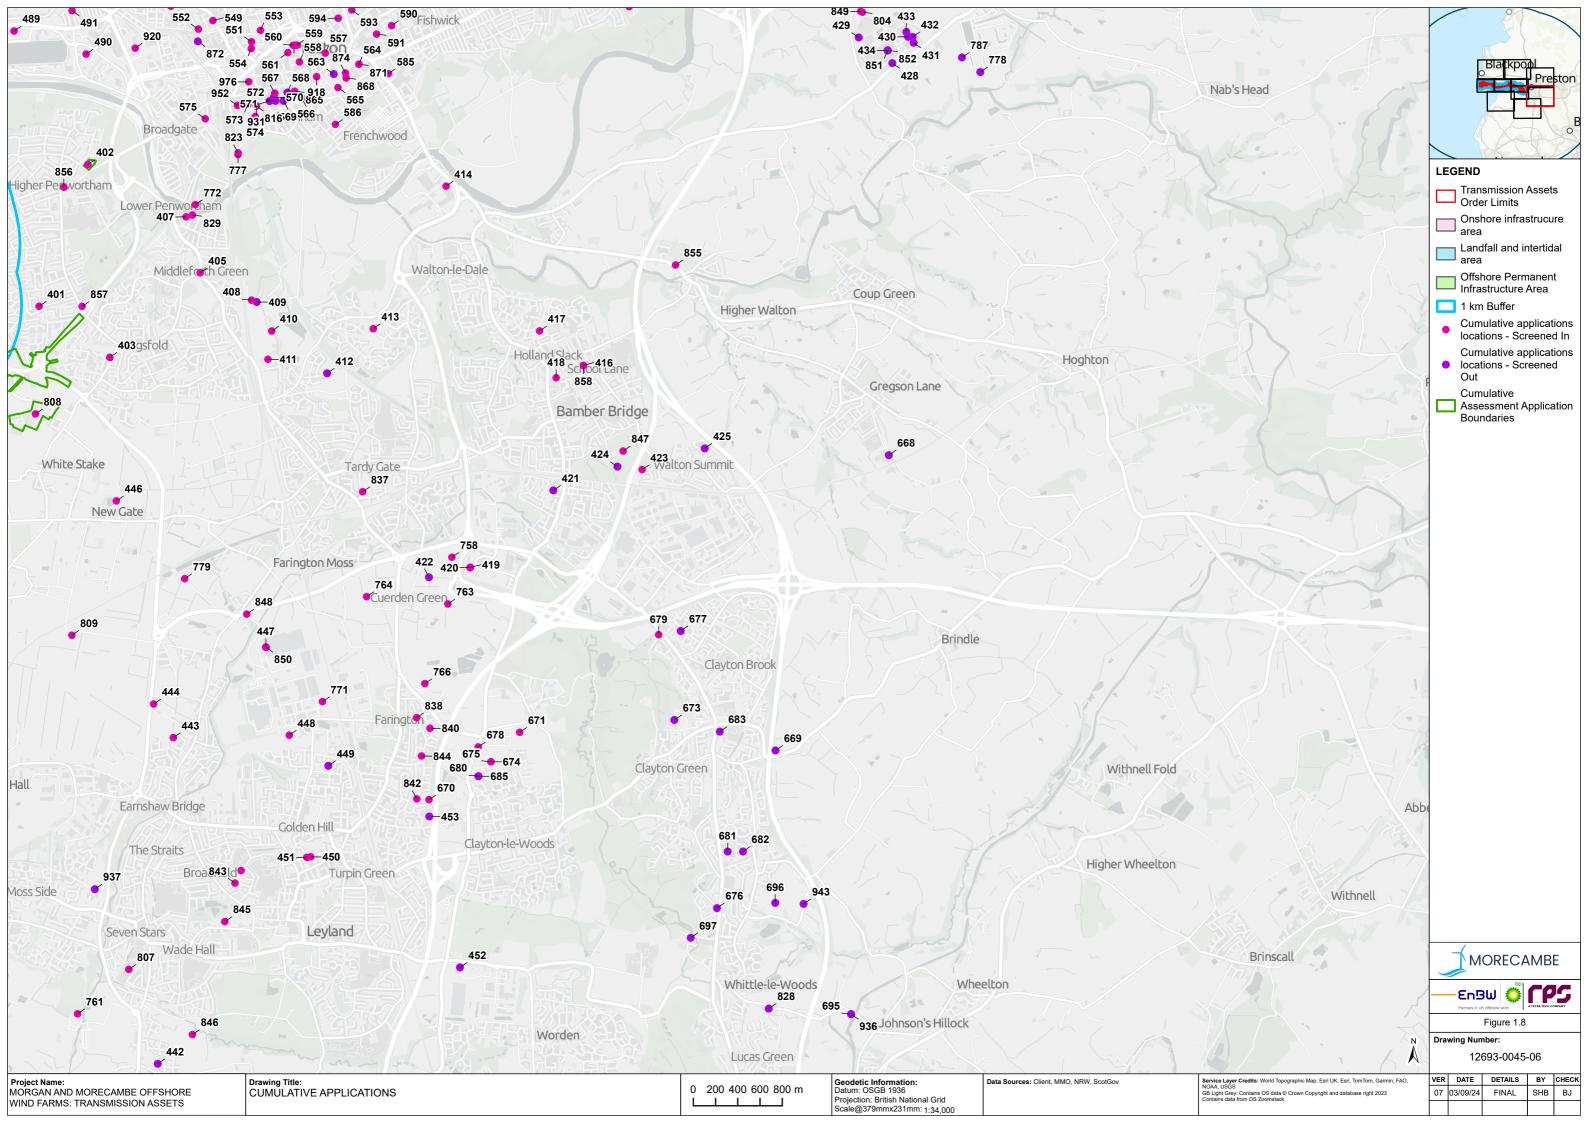

1.3.2.11 The refined long lists identified using the above method are presented in **Appendix A** (offshore) and **Appendix B** (onshore) along with figures showing the location of each projects and plans. This list has been updated periodically during the EIA process (refer to **paragraph 1.1.1.3**), informed by consultation and modelling confirming the extent of ZOIs, and has been finalised for use in this annex in September 2024, however the longlist will continue to be updated through application and examination.