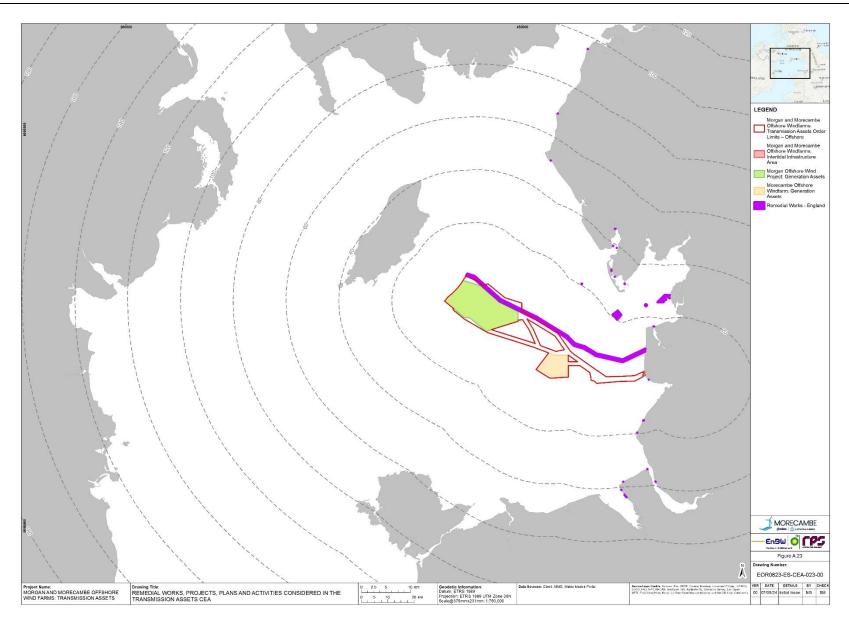

1.3.2.11 The refined long lists identified using the above method are presented in **Appendix A** (offshore) and **Appendix B** (onshore) along with figures showing the location of each projects and plans. This list has been updated periodically during the EIA process (refer to **paragraph 1.1.1.3**), informed by consultation and modelling confirming the extent of ZOIs, and has been finalised for use in this annex in September 2024, however the longlist will continue to be updated through application and examination.