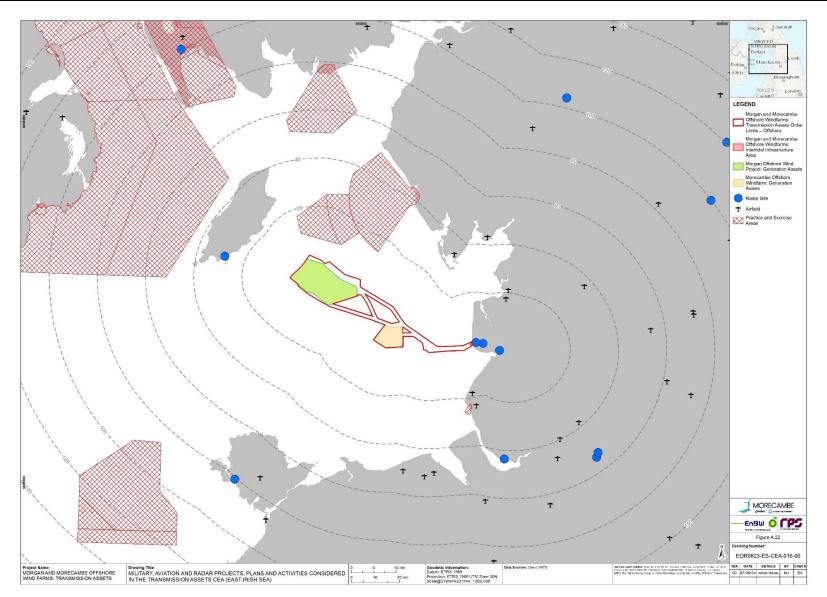

| Topic                                       | ZOI                                                                                                                                                                                                                                                                                                                                                                                                                                                                                                                                       |  |  |
|---------------------------------------------|-------------------------------------------------------------------------------------------------------------------------------------------------------------------------------------------------------------------------------------------------------------------------------------------------------------------------------------------------------------------------------------------------------------------------------------------------------------------------------------------------------------------------------------------|--|--|
| Shipping and navigation                     | Waters of the Irish Sea to the south and east of the Isle of Man (south of 54.5 degrees north and east of 5.0 degrees west).                                                                                                                                                                                                                                                                                                                                                                                                              |  |  |
| Aviation, military and communications       | For obstructions, 40 km from Offshore Order Limits, but a buffer of 100 km for the Offshore Order Limits for radar.                                                                                                                                                                                                                                                                                                                                                                                                                       |  |  |
| Marine archaeology                          | A 2 km buffer from the Offshore Order Limits.                                                                                                                                                                                                                                                                                                                                                                                                                                                                                             |  |  |
| Infrastructure and other users              | A 50 km buffer from the Offshore Order Limits.                                                                                                                                                                                                                                                                                                                                                                                                                                                                                            |  |  |
| Onshore                                     |                                                                                                                                                                                                                                                                                                                                                                                                                                                                                                                                           |  |  |
| Geology, hydrogeology and ground conditions | Within 1 km from the Onshore Order Limits.                                                                                                                                                                                                                                                                                                                                                                                                                                                                                                |  |  |
| Hydrology and flood risk                    | Within 1 km of the onshore substations and 250 metres (m) from the Onshore Order Limits.                                                                                                                                                                                                                                                                                                                                                                                                                                                  |  |  |
| Onshore ecology and nature conservation     | The other proposed development falls within 1 km of the Onshore Order Limits and 2 km of the onshore substations.                                                                                                                                                                                                                                                                                                                                                                                                                         |  |  |
| Onshore and intertidal ornithology          | Within 1 km of the intertidal infrastructure area and Onshore Order Limits.                                                                                                                                                                                                                                                                                                                                                                                                                                                               |  |  |
| Historic environment                        | Within 1 km of the Onshore Order Limits and 5 km of the onshore substations.                                                                                                                                                                                                                                                                                                                                                                                                                                                              |  |  |
| Land use and recreation                     | Within 1 km of the Onshore Order Limits.                                                                                                                                                                                                                                                                                                                                                                                                                                                                                                  |  |  |
| Traffic and transport                       | The selection of projects was based upon those that would generate a material volume of traffic into the study area during the peak construction period of the onshore elements of the Transmission Assets (in 2027). This is based on professional judgement with regards to each sites potential timing for granting of planning consent, discharge of conditions etc, construction period and build out rate, opening year and their change in traffic generation during its build out period to when full occupation may be achieved. |  |  |
| Noise and vibration                         | Within 250 m of the Onshore Order Limits, 1 km of the landfall and 1 km of the onshore substations.                                                                                                                                                                                                                                                                                                                                                                                                                                       |  |  |
| Air quality                                 | Within 500 m of the Onshore Order Limits.                                                                                                                                                                                                                                                                                                                                                                                                                                                                                                 |  |  |
| Landscape and visual impact                 | Within 51 km for Morecambe Offshore Windfarm Generation Assets, within 40 km for onshore windfarms and within 1 km for all other onshore development.                                                                                                                                                                                                                                                                                                                                                                                     |  |  |
| Aviation                                    | The study area includes all land within the Onshore Infrastructure Area, the Intertidal Infrastructure Area and the airspace encompassing an area of 15 km from this boundary.                                                                                                                                                                                                                                                                                                                                                            |  |  |
| Climate change                              | The onshore, intertidal and offshore components of the Transmission Assets The climate change risk study area also covers the Transmission Assets Or Limits.                                                                                                                                                                                                                                                                                                                                                                              |  |  |
| Socio-economics (onshore and offshore)      | Spatial overlap: project is located in close proximity to the Transmission Assets.                                                                                                                                                                                                                                                                                                                                                                                                                                                        |  |  |
|                                             | Temporal overlap: construction and operation and maintenance phases anticipated to overlap.                                                                                                                                                                                                                                                                                                                                                                                                                                               |  |  |
|                                             | Conceptual overlap: energy infrastructure project, therefore effect-receptor pathway overlaps.                                                                                                                                                                                                                                                                                                                                                                                                                                            |  |  |