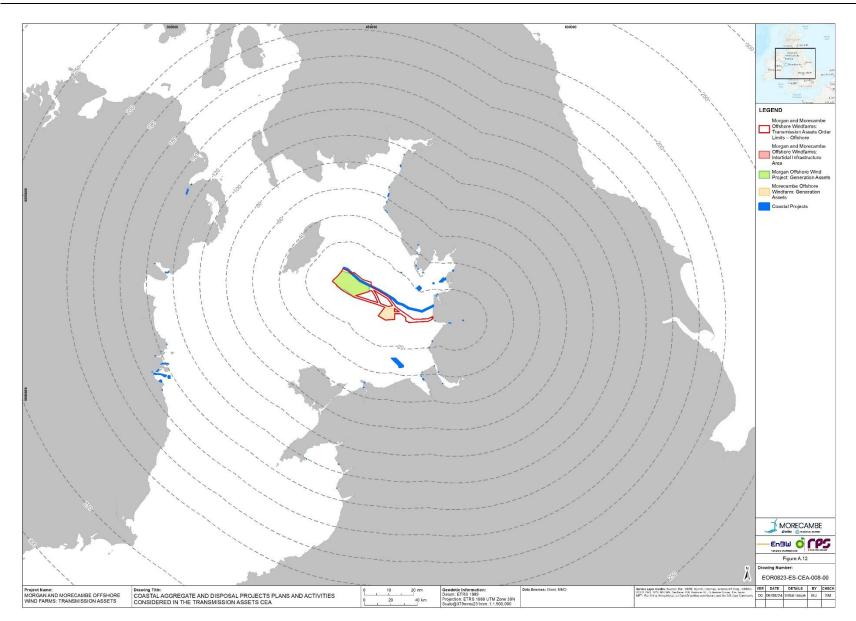

1.3.2.11 The refined long lists identified using the above method are presented in **Appendix A** (offshore) and **Appendix B** (onshore) along with figures showing the location of each projects and plans. This list has been updated periodically during the EIA process (refer to **paragraph 1.1.1.3**), informed by consultation and modelling confirming the extent of ZOIs, and has been finalised for use in this annex in September 2024, however the longlist will continue to be updated through application and examination.