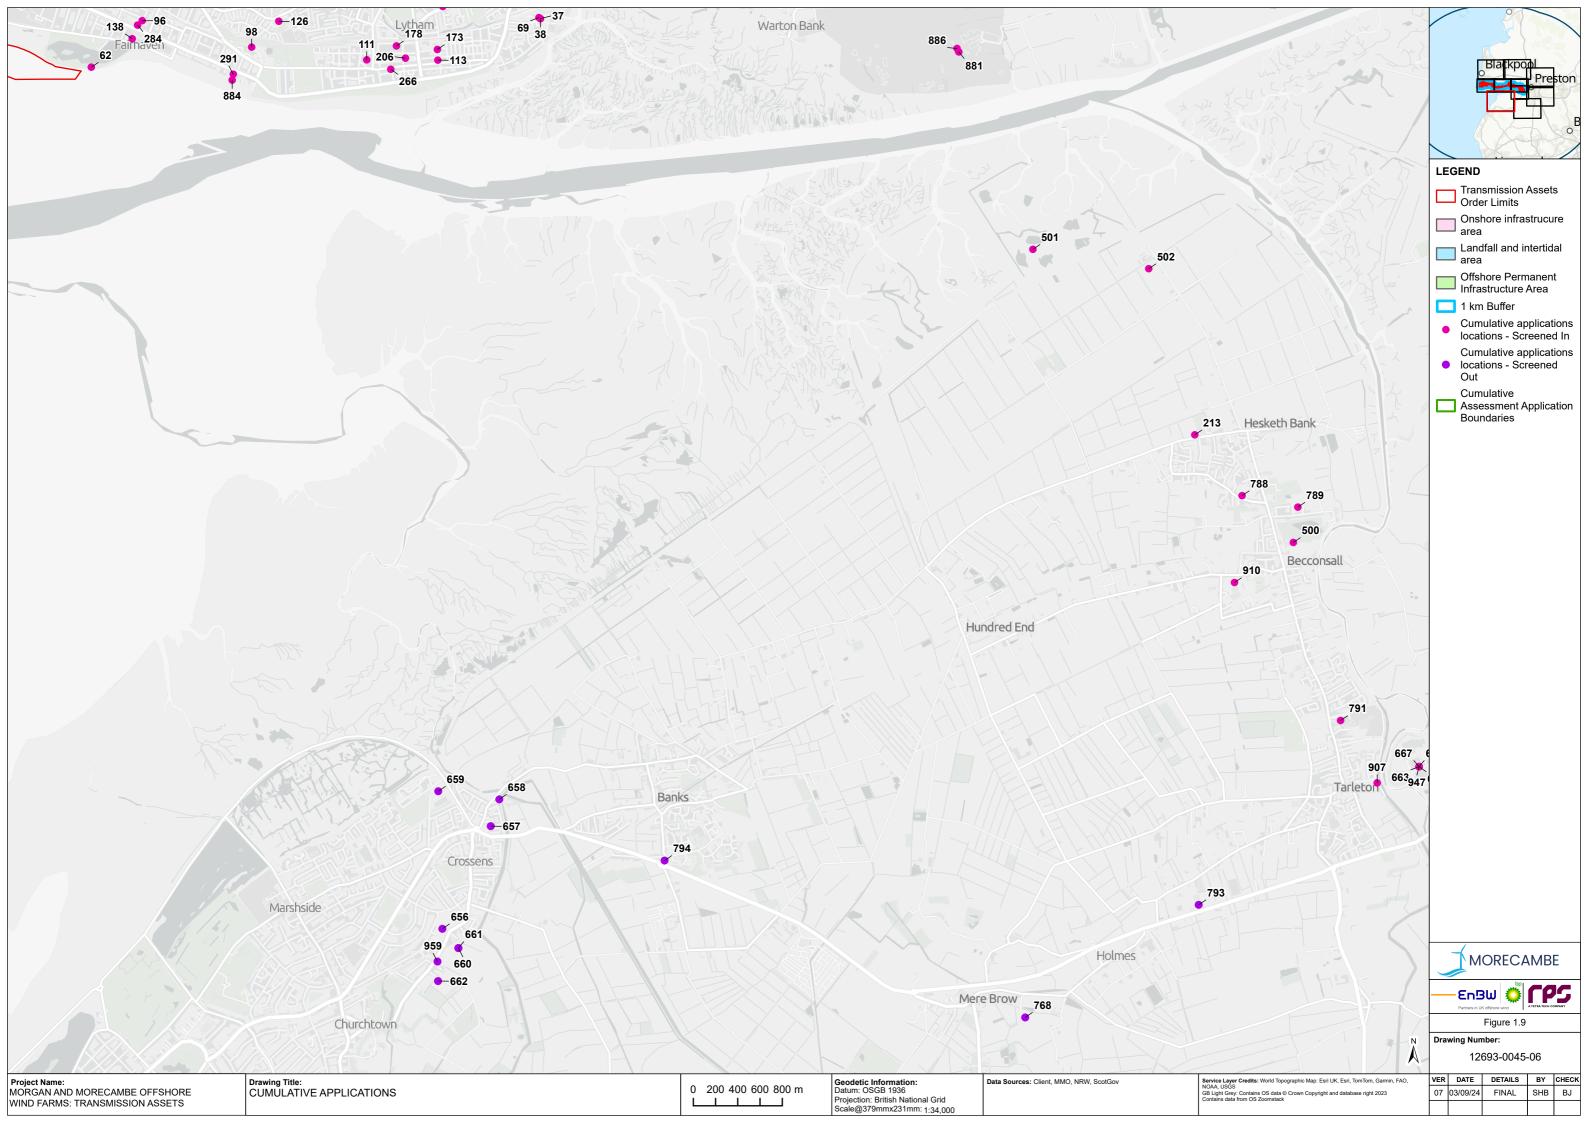

1.3.2.11 The refined long lists identified using the above method are presented in **Appendix A** (offshore) and **Appendix B** (onshore) along with figures showing the location of each projects and plans. This list has been updated periodically during the EIA process (refer to **paragraph 1.1.1.3**), informed by consultation and modelling confirming the extent of ZOIs, and has been finalised for use in this annex in September 2024, however the longlist will continue to be updated through application and examination.