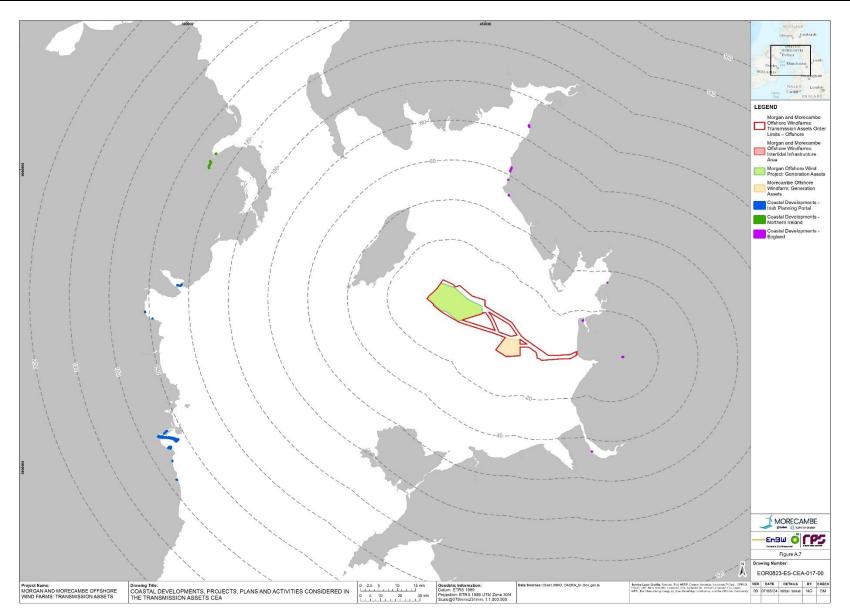

| Topic                                       | ZOI                                                                                                                                                                                                                                                                                                                                                                                                                                                                                                                                       |  |  |
|---------------------------------------------|-------------------------------------------------------------------------------------------------------------------------------------------------------------------------------------------------------------------------------------------------------------------------------------------------------------------------------------------------------------------------------------------------------------------------------------------------------------------------------------------------------------------------------------------|--|--|
| Shipping and navigation                     | Waters of the Irish Sea to the south and east of the Isle of Man (south of 54.5 degrees north and east of 5.0 degrees west).                                                                                                                                                                                                                                                                                                                                                                                                              |  |  |
| Aviation, military and communications       | For obstructions, 40 km from Offshore Order Limits, but a buffer of 100 km for the Offshore Order Limits for radar.                                                                                                                                                                                                                                                                                                                                                                                                                       |  |  |
| Marine archaeology                          | A 2 km buffer from the Offshore Order Limits.                                                                                                                                                                                                                                                                                                                                                                                                                                                                                             |  |  |
| Infrastructure and other users              | A 50 km buffer from the Offshore Order Limits.                                                                                                                                                                                                                                                                                                                                                                                                                                                                                            |  |  |
| Onshore                                     |                                                                                                                                                                                                                                                                                                                                                                                                                                                                                                                                           |  |  |
| Geology, hydrogeology and ground conditions | Within 1 km from the Onshore Order Limits.                                                                                                                                                                                                                                                                                                                                                                                                                                                                                                |  |  |
| Hydrology and flood risk                    | Within 1 km of the onshore substations and 250 metres (m) from the Onshore Order Limits.                                                                                                                                                                                                                                                                                                                                                                                                                                                  |  |  |
| Onshore ecology and nature conservation     | The other proposed development falls within 1 km of the Onshore Order Limits and 2 km of the onshore substations.                                                                                                                                                                                                                                                                                                                                                                                                                         |  |  |
| Onshore and intertidal ornithology          | Within 1 km of the intertidal infrastructure area and Onshore Order Limits.                                                                                                                                                                                                                                                                                                                                                                                                                                                               |  |  |
| Historic environment                        | Within 1 km of the Onshore Order Limits and 5 km of the onshore substations.                                                                                                                                                                                                                                                                                                                                                                                                                                                              |  |  |
| Land use and recreation                     | Within 1 km of the Onshore Order Limits.                                                                                                                                                                                                                                                                                                                                                                                                                                                                                                  |  |  |
| Traffic and transport                       | The selection of projects was based upon those that would generate a material volume of traffic into the study area during the peak construction period of the onshore elements of the Transmission Assets (in 2027). This is based on professional judgement with regards to each sites potential timing for granting of planning consent, discharge of conditions etc, construction period and build out rate, opening year and their change in traffic generation during its build out period to when full occupation may be achieved. |  |  |
| Noise and vibration                         | Within 250 m of the Onshore Order Limits, 1 km of the landfall and 1 km of the onshore substations.                                                                                                                                                                                                                                                                                                                                                                                                                                       |  |  |
| Air quality                                 | Within 500 m of the Onshore Order Limits.                                                                                                                                                                                                                                                                                                                                                                                                                                                                                                 |  |  |
| Landscape and visual impact                 | Within 51 km for Morecambe Offshore Windfarm Generation Assets, within 40 km for onshore windfarms and within 1 km for all other onshore development.                                                                                                                                                                                                                                                                                                                                                                                     |  |  |
| Aviation                                    | The study area includes all land within the Onshore Infrastructure Area, the Intertidal Infrastructure Area and the airspace encompassing an area of 15 km from this boundary.                                                                                                                                                                                                                                                                                                                                                            |  |  |
| Climate change                              | The onshore, intertidal and offshore components of the Transmission Assets The climate change risk study area also covers the Transmission Assets Or Limits.                                                                                                                                                                                                                                                                                                                                                                              |  |  |
| Socio-economics (onshore and offshore)      | Spatial overlap: project is located in close proximity to the Transmission Assets.                                                                                                                                                                                                                                                                                                                                                                                                                                                        |  |  |
|                                             | Temporal overlap: construction and operation and maintenance phases anticipated to overlap.                                                                                                                                                                                                                                                                                                                                                                                                                                               |  |  |
|                                             | Conceptual overlap: energy infrastructure project, therefore effect-receptor pathway overlaps.                                                                                                                                                                                                                                                                                                                                                                                                                                            |  |  |