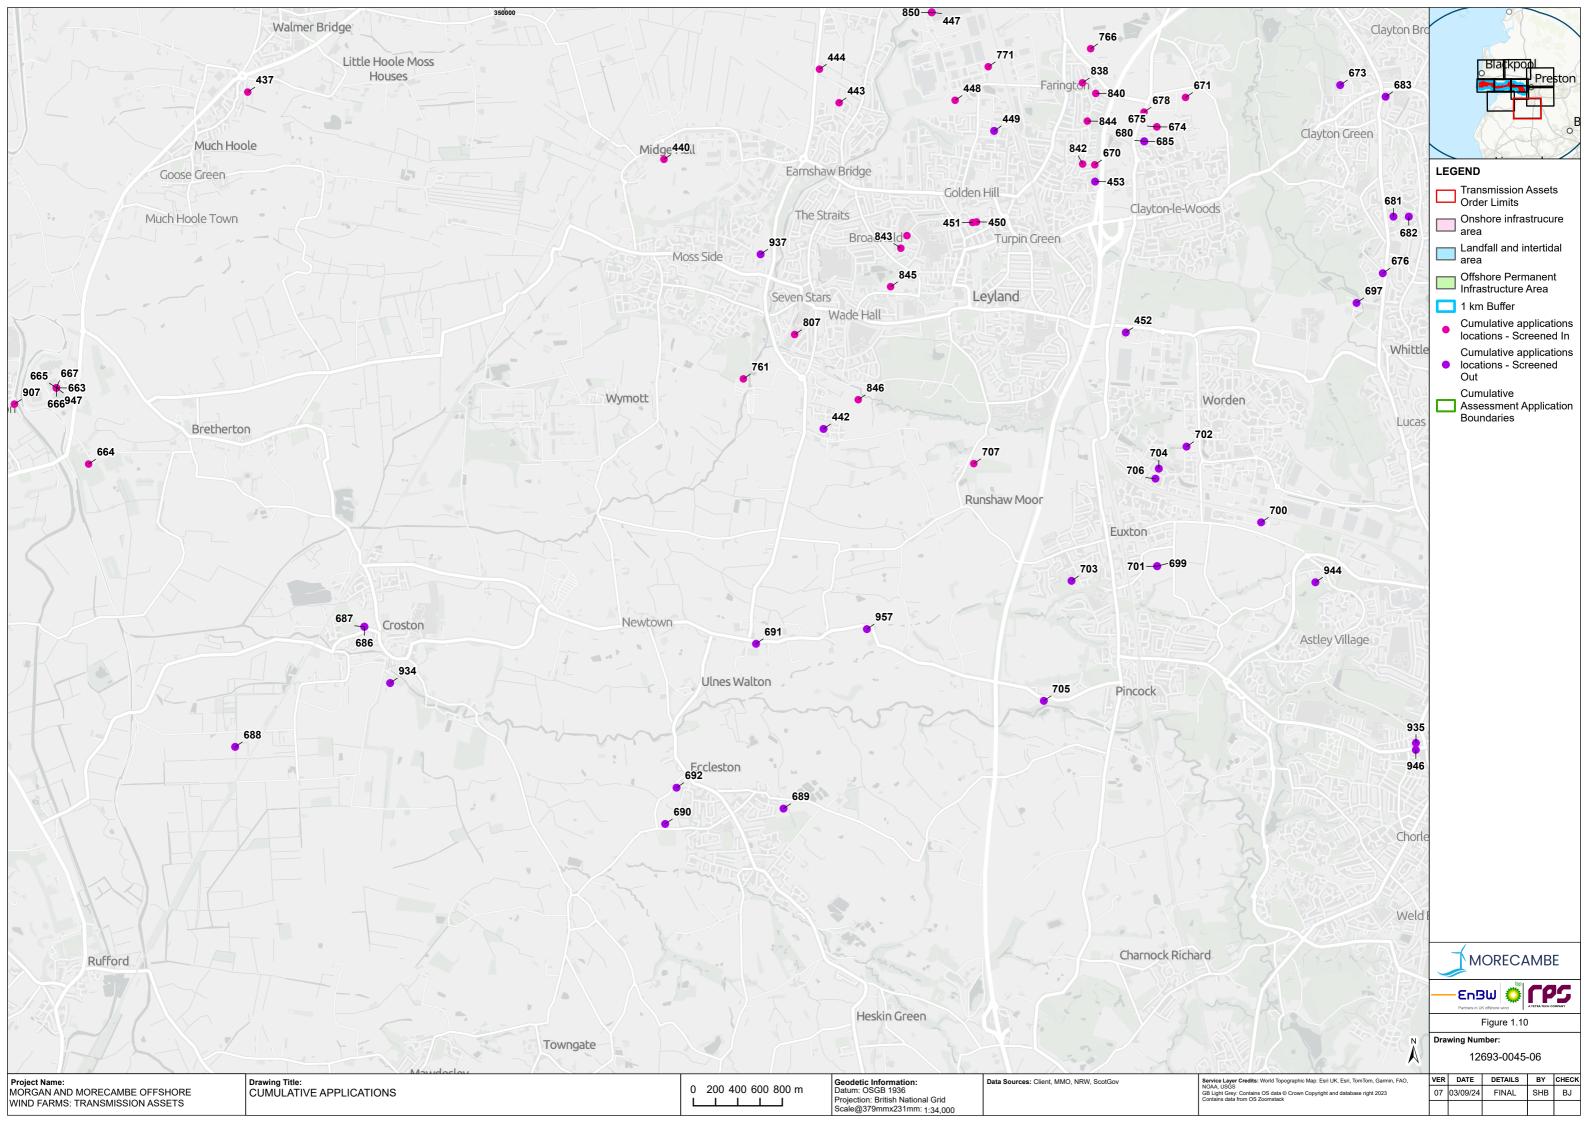

1.3.2.11 The refined long lists identified using the above method are presented in **Appendix A** (offshore) and **Appendix B** (onshore) along with figures showing the location of each projects and plans. This list has been updated periodically during the EIA process (refer to **paragraph 1.1.1.3**), informed by consultation and modelling confirming the extent of ZOIs, and has been finalised for use in this annex in September 2024, however the longlist will continue to be updated through application and examination.