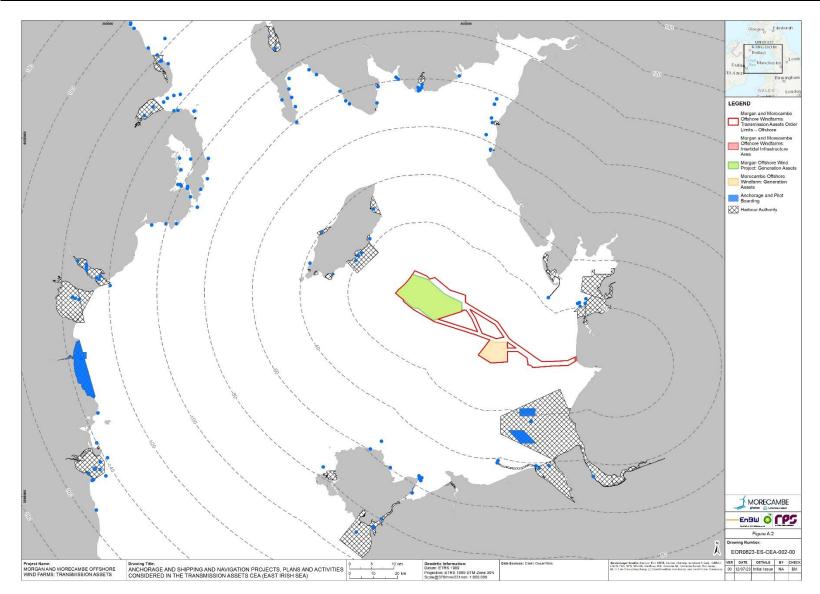

1.3.2.11 The refined long lists identified using the above method are presented in **Appendix A** (offshore) and **Appendix B** (onshore) along with figures showing the location of each projects and plans. This list has been updated periodically during the EIA process (refer to **paragraph 1.1.1.3**), informed by consultation and modelling confirming the extent of ZOIs, and has been finalised for use in this annex in September 2024, however the longlist will continue to be updated through application and examination.