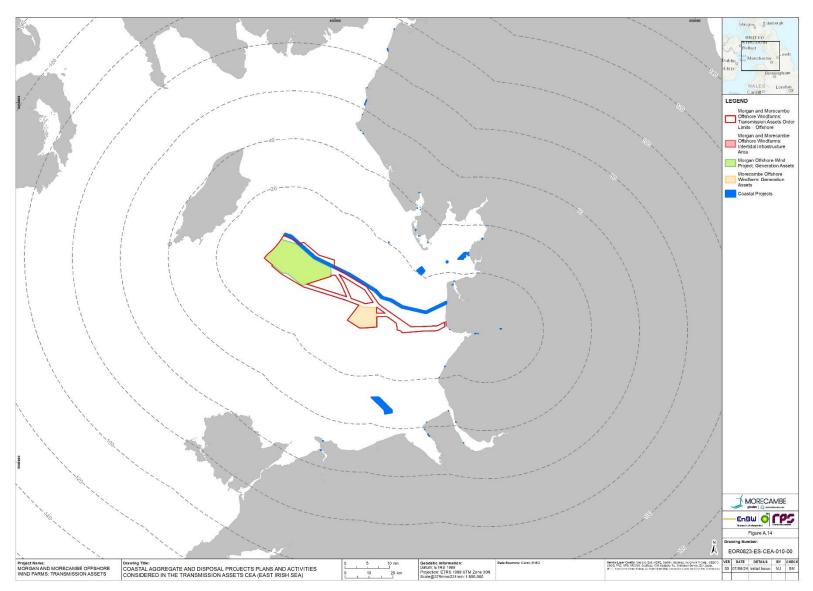

1.3.2.11 The refined long lists identified using the above method are presented in **Appendix A** (offshore) and **Appendix B** (onshore) along with figures showing the location of each projects and plans. This list has been updated periodically during the EIA process (refer to **paragraph 1.1.1.3**), informed by consultation and modelling confirming the extent of ZOIs, and has been finalised for use in this annex in September 2024, however the longlist will continue to be updated through application and examination.