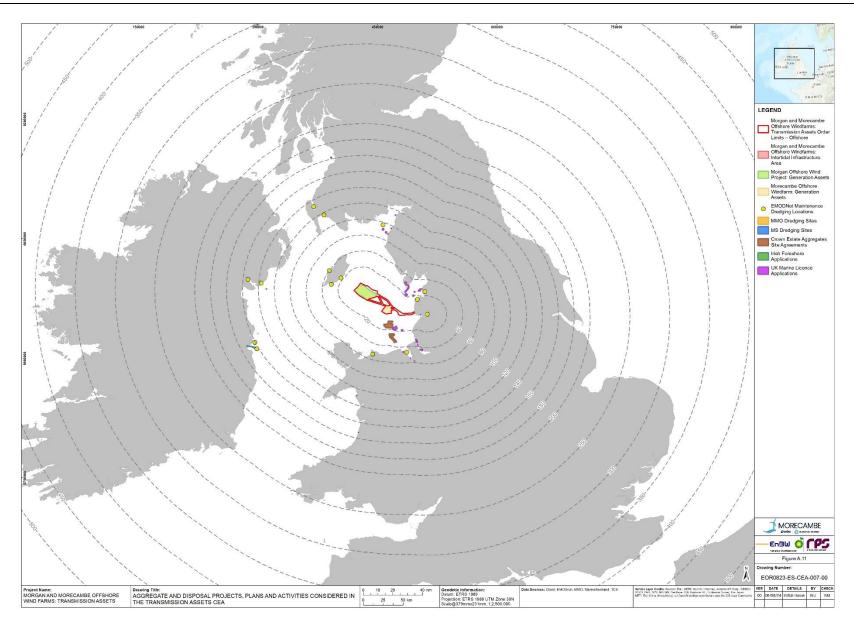

1.3.2.11 The refined long lists identified using the above method are presented in **Appendix A** (offshore) and **Appendix B** (onshore) along with figures showing the location of each projects and plans. This list has been updated periodically during the EIA process (refer to **paragraph 1.1.1.3**), informed by consultation and modelling confirming the extent of ZOIs, and has been finalised for use in this annex in September 2024, however the longlist will continue to be updated through application and examination.