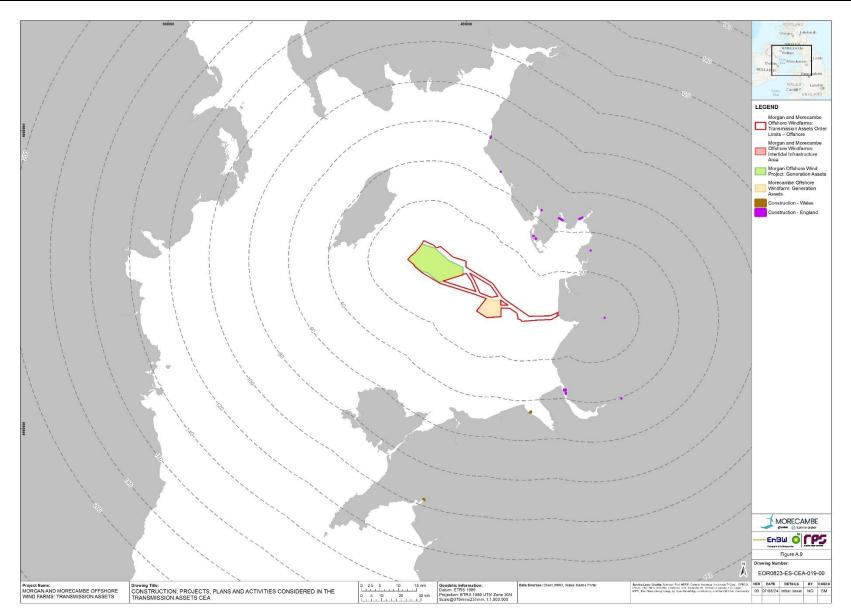

1.3.2.11 The refined long lists identified using the above method are presented in **Appendix A** (offshore) and **Appendix B** (onshore) along with figures showing the location of each projects and plans. This list has been updated periodically during the EIA process (refer to **paragraph 1.1.1.3**), informed by consultation and modelling confirming the extent of ZOIs, and has been finalised for use in this annex in September 2024, however the longlist will continue to be updated through application and examination.