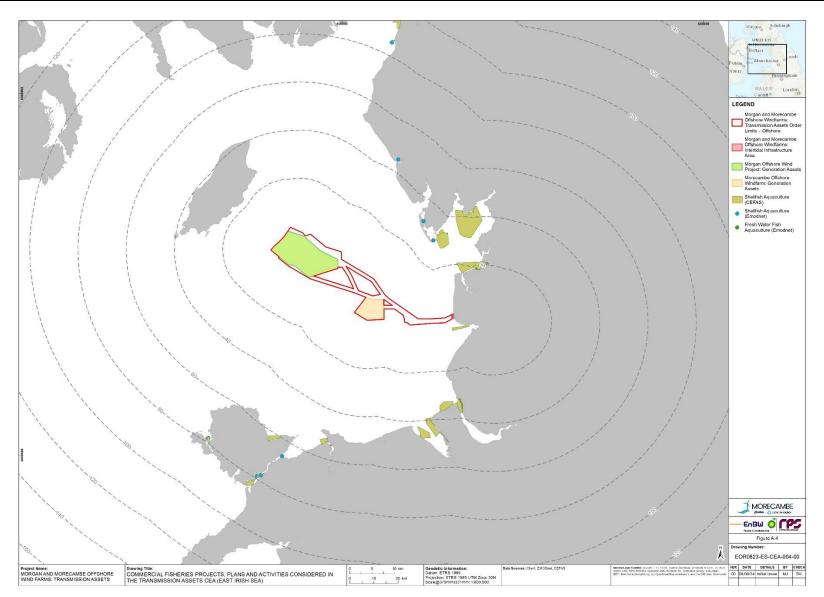

Table 1.1: ZOI for CEA

| Topic                          | ZOI                                                                                                                                                                                                                                                       |
|--------------------------------|-----------------------------------------------------------------------------------------------------------------------------------------------------------------------------------------------------------------------------------------------------------|
| Offshore                       |                                                                                                                                                                                                                                                           |
| Physical processes             | Two tidal excursions of the offshore elements of the Offshore Order Limits.                                                                                                                                                                               |
| Benthic and intertidal ecology | A 50 km buffer of the offshore elements of the Offshore Order Limits, with the exception of synergistic/interactive effects, which includes two tidal excursions of the Offshore Order Limits.                                                            |
| Fish and shellfish             | For synergistic/interactive effects, two tidal excursions of the Offshore Order Limits: Offshore, but a buffer of 50 km of the Offshore Order Limits for additive effects, as per Volume 2, Chapter 2: Benthic subtidal and intertidal ecology of the ES. |
|                                | A 100 km buffer of the offshore elements of Offshore Order Limits for impacts of construction related underwater noise.                                                                                                                                   |
| Marine mammals                 | Irish Sea biogeographic region.                                                                                                                                                                                                                           |
| Offshore ornithology           | A 500 km buffer from the offshore elements of the Offshore Order Limits.                                                                                                                                                                                  |
| Commercial fisheries           | ICES rectangles 35E5, 35E6, 35E7 36E5, 36E6, 36E7, 37E5, 37E6 and 37E7.                                                                                                                                                                                   |