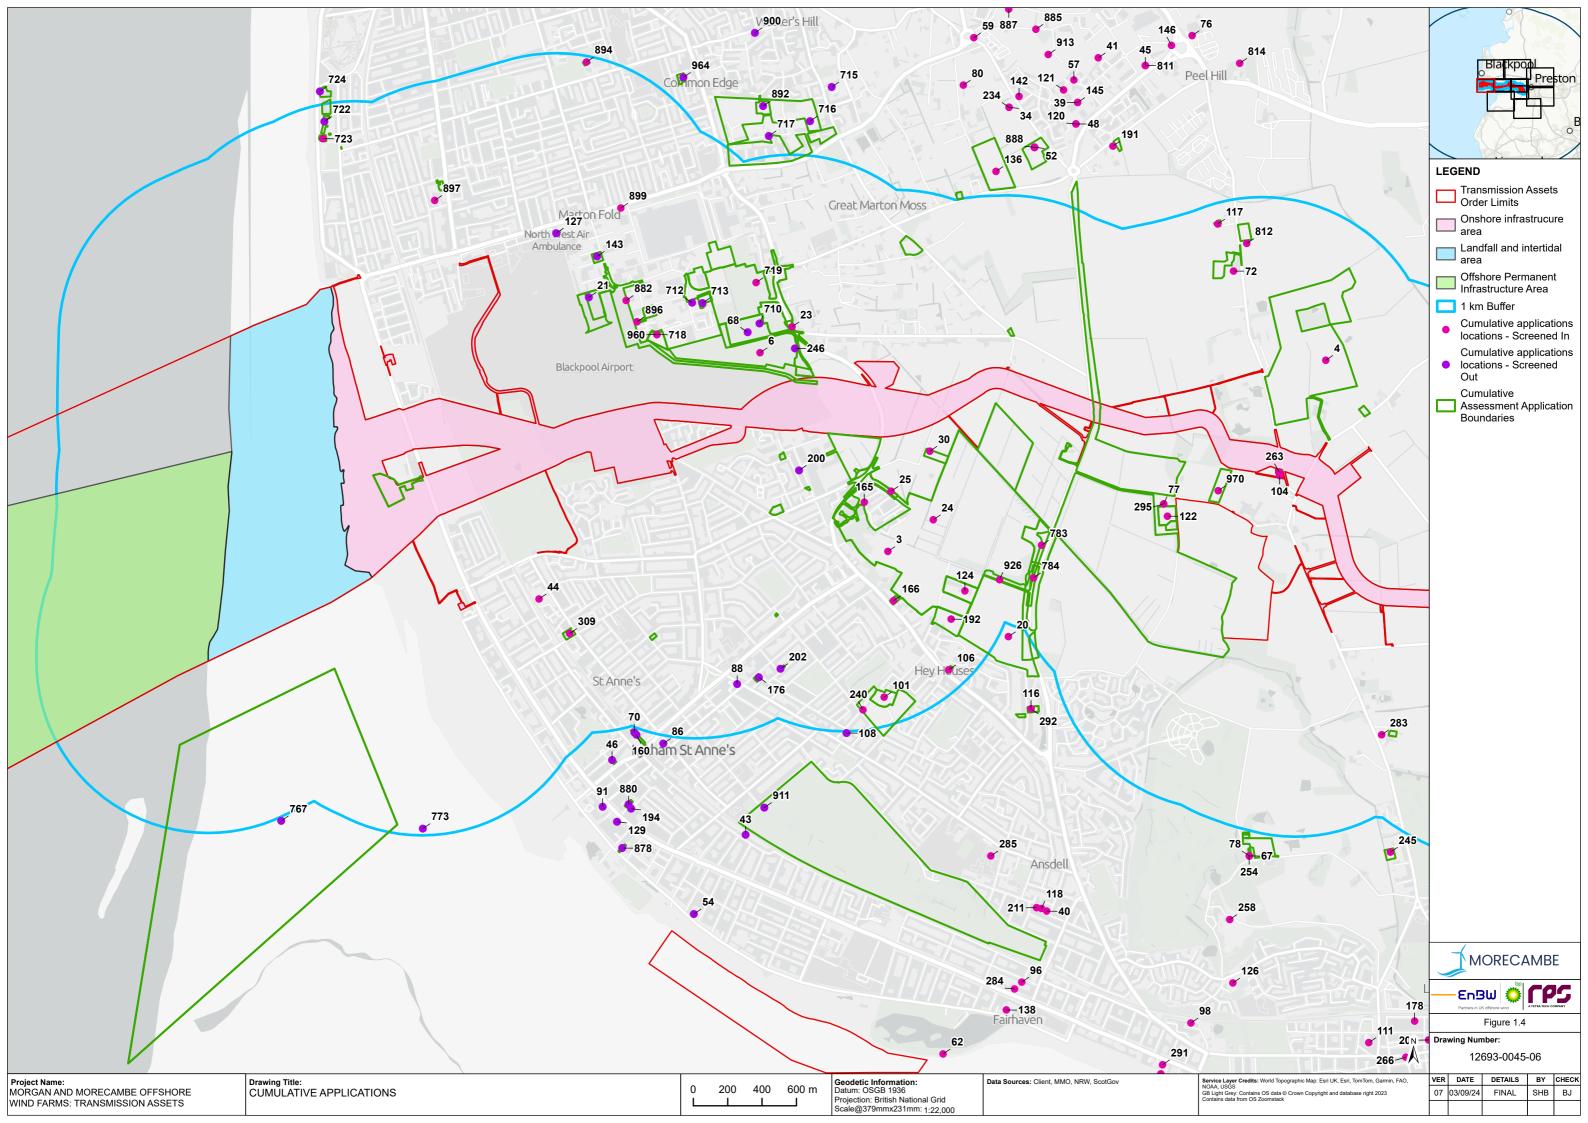

1.3.2.11 The refined long lists identified using the above method are presented in **Appendix A** (offshore) and **Appendix B** (onshore) along with figures showing the location of each projects and plans. This list has been updated periodically during the EIA process (refer to **paragraph 1.1.1.3**), informed by consultation and modelling confirming the extent of ZOIs, and has been finalised for use in this annex in September 2024, however the longlist will continue to be updated through application and examination.