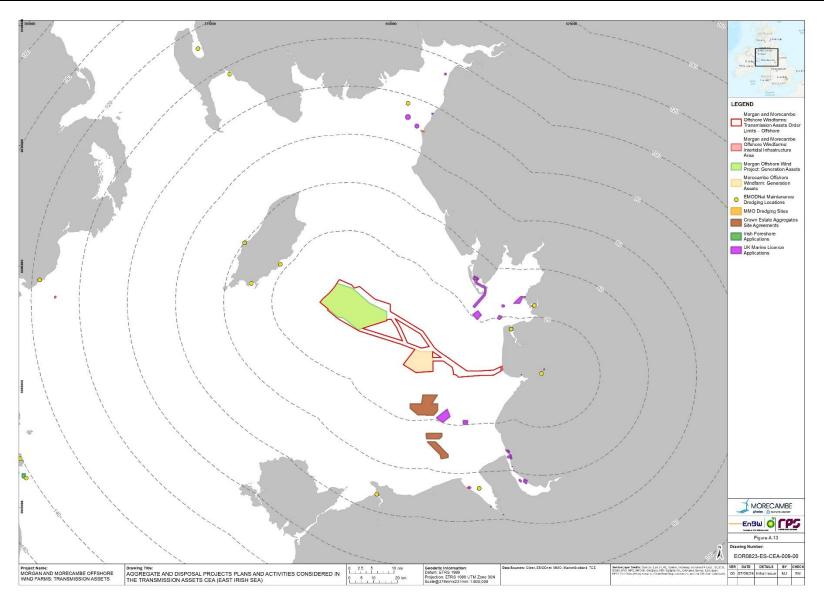

1.3.2.11 The refined long lists identified using the above method are presented in **Appendix A** (offshore) and **Appendix B** (onshore) along with figures showing the location of each projects and plans. This list has been updated periodically during the EIA process (refer to **paragraph 1.1.1.3**), informed by consultation and modelling confirming the extent of ZOIs, and has been finalised for use in this annex in September 2024, however the longlist will continue to be updated through application and examination.