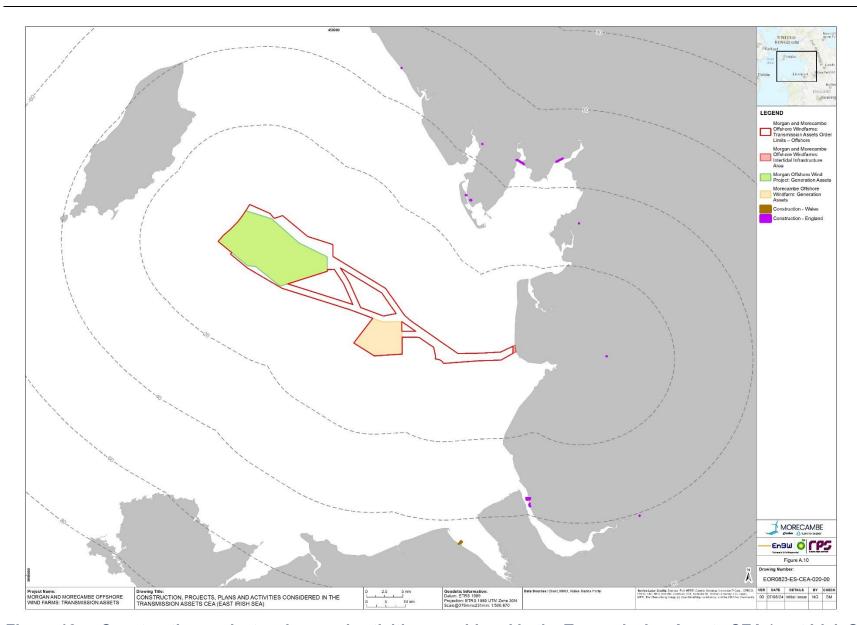

1.3.2.11 The refined long lists identified using the above method are presented in **Appendix A** (offshore) and **Appendix B** (onshore) along with figures showing the location of each projects and plans. This list has been updated periodically during the EIA process (refer to **paragraph 1.1.1.3**), informed by consultation and modelling confirming the extent of ZOIs, and has been finalised for use in this annex in September 2024, however the longlist will continue to be updated through application and examination.