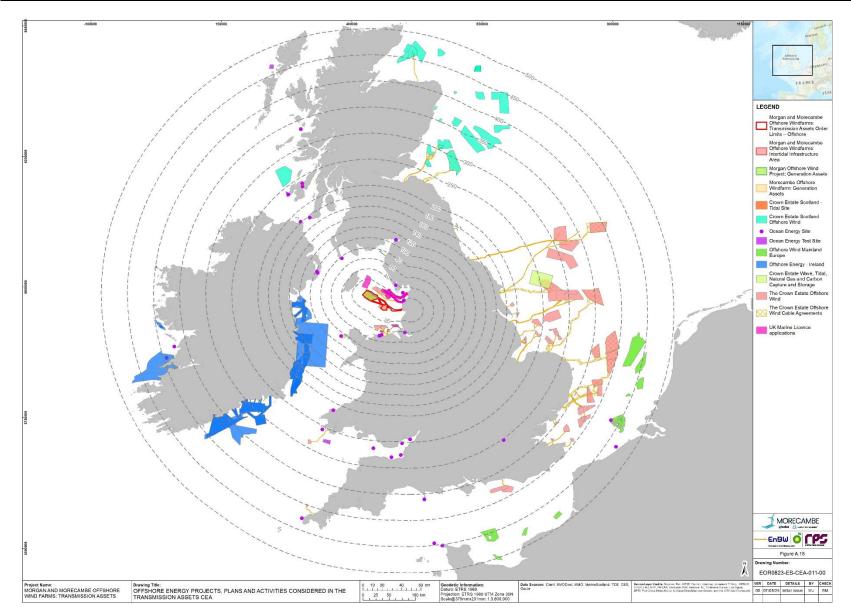

1.3.2.11 The refined long lists identified using the above method are presented in **Appendix A** (offshore) and **Appendix B** (onshore) along with figures showing the location of each projects and plans. This list has been updated periodically during the EIA process (refer to **paragraph 1.1.1.3**), informed by consultation and modelling confirming the extent of ZOIs, and has been finalised for use in this annex in September 2024, however the longlist will continue to be updated through application and examination.