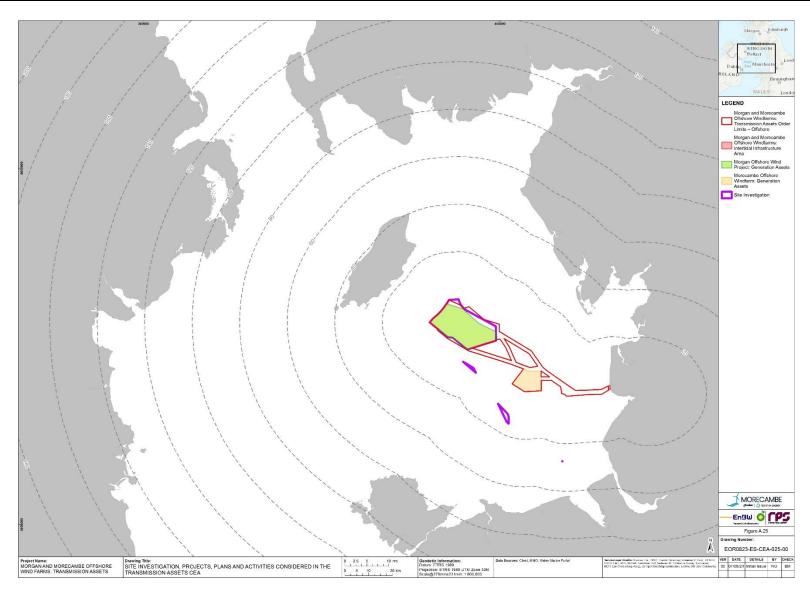

1.3.2.11 The refined long lists identified using the above method are presented in **Appendix A** (offshore) and **Appendix B** (onshore) along with figures showing the location of each projects and plans. This list has been updated periodically during the EIA process (refer to **paragraph 1.1.1.3**), informed by consultation and modelling confirming the extent of ZOIs, and has been finalised for use in this annex in September 2024, however the longlist will continue to be updated through application and examination.