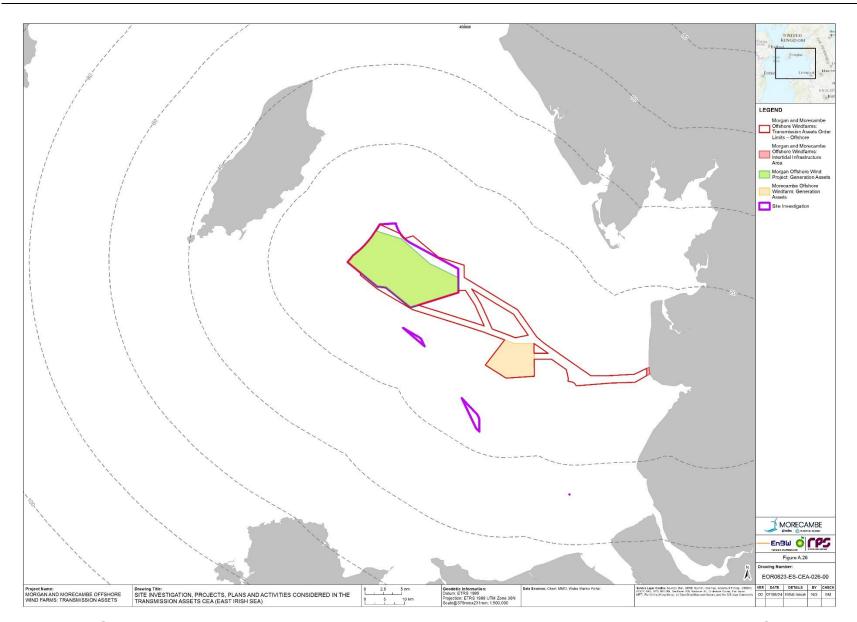

1.3.2.11 The refined long lists identified using the above method are presented in **Appendix A** (offshore) and **Appendix B** (onshore) along with figures showing the location of each projects and plans. This list has been updated periodically during the EIA process (refer to **paragraph 1.1.1.3**), informed by consultation and modelling confirming the extent of ZOIs, and has been finalised for use in this annex in September 2024, however the longlist will continue to be updated through application and examination.